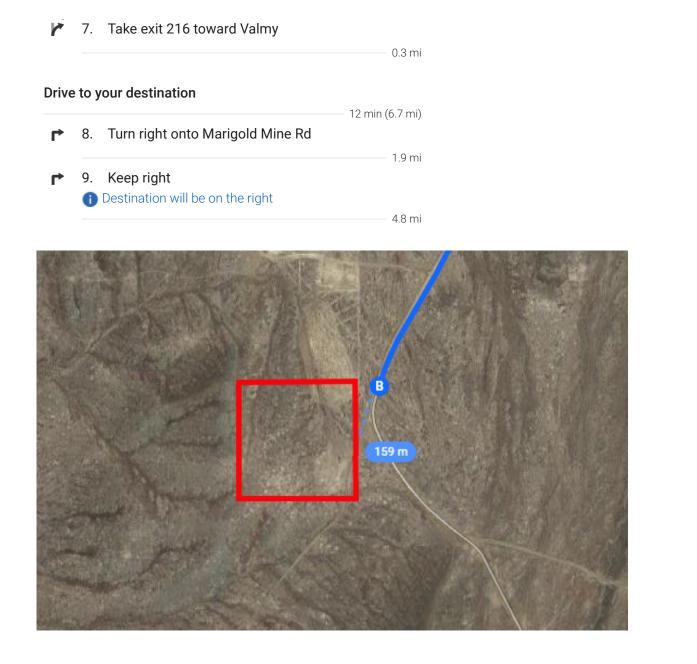

## Follow I-80 E to Marigold Mine Rd in Humboldt County. Take exit 216 from I-80 E

4 hr 57 min (333 mi) t Continue onto CA-160 N/N Sacramento Fwy 4. 2.2 mi Use any lane to merge onto I-80BL E 5. 4.7 mi 6. Use the left 3 lanes to merge onto I-80 E toward 5 Reno Entering Nevada