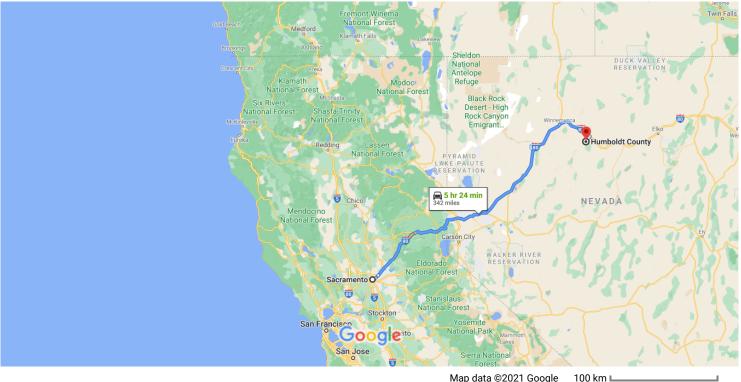

## Sacramento

California, USA

## Follow I-80 E to Marigold Mine Rd in Humboldt County. Take exit 216 from I-80 E

4 hr 57 min (333 mi) t Continue onto CA-160 N/N Sacramento Fwy 4. 2.2 mi Use any lane to merge onto I-80BL E 5. 4.7 mi 6. Use the left 3 lanes to merge onto I-80 E toward 5 Reno Entering Nevada