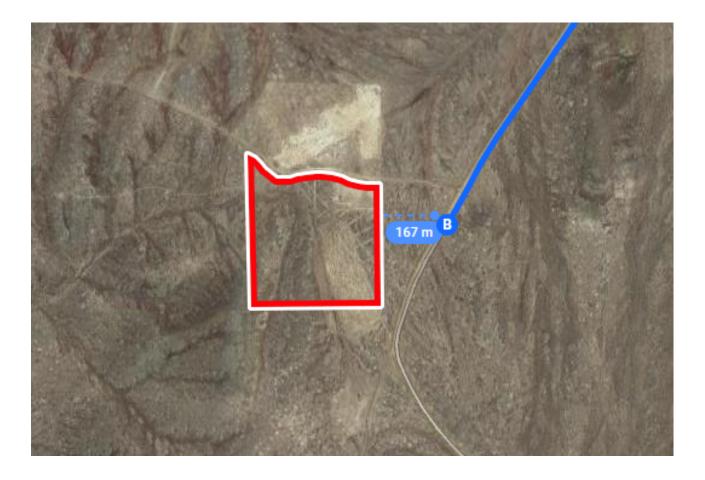

16th St to CA-160 N/N Sacramento Fwy

|   |    | б                                             | min (1.8 mi) |
|---|----|-----------------------------------------------|--------------|
| 1 | 1. | Head south on 9th St toward J St              | (1.0 111)    |
| 4 | 2. | Turn left onto J St                           | 354 ft       |
| 4 | 3. | Use the left 2 lanes to turn left onto 16th s |              |
|   |    |                                               | —— 1.2 mi    |

# Follow I-80 E to Marigold Mine Rd in Humboldt County. Take exit 216 from I-80 E

4 hr 57 min (333 mi)
Continue onto CA-160 N/N Sacramento Fwy
2.2 mi
Use any lane to merge onto I-80BL E
4.7 mi
Use the left 3 lanes to merge onto I-80 E toward Reno
Entering Nevada



0.3 mi

## Drive to your destination



- 4.6 mi