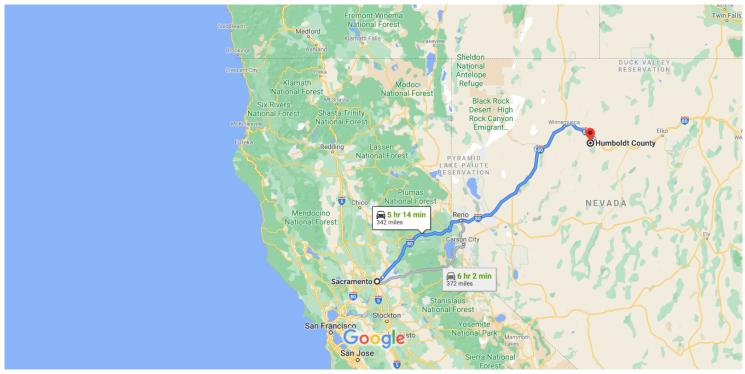

326 mi

Map data ©2021 Google 100 km ■

## Sacramento

California, USA

## Take 16th St to CA-160 N/N Sacramento Fwy

| 1.8 mi) |
|---------|
| ,       |
| 354 ft  |
|         |
| 0.5 mi  |
|         |
| 1.2 mi  |
|         |

## Follow I-80 E to Marigold Mine Rd in Humboldt County. Take exit 216 from I-80 F

| exit 216 from I-80 E |    |                                                       |  |
|----------------------|----|-------------------------------------------------------|--|
| 1                    | 4. | Continue onto CA-160 N/N Sacramento Fwy               |  |
| 4                    | 5. | Use any lane to merge onto I-80BL E                   |  |
| ٦                    | 6. | Use the left 3 lanes to merge onto I-80 E toward Reno |  |
|                      | 0  | Entering Nevada                                       |  |

## Drive to your destination

8. Turn right onto Marigold Mine Rd
 9. Keep right
 4.7 mi