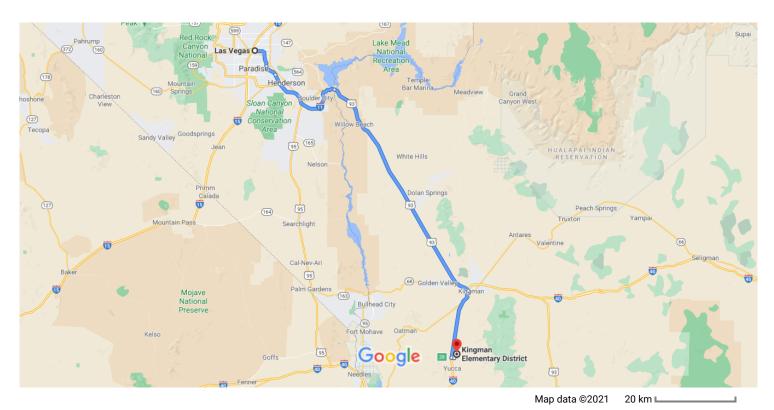

## Las Vegas

Nevada, USA

## Get on I-515 S/US-93 S/US-95 S

3 min (0.5 mi)
 Head northeast on Las Vegas Blvd N toward E
 Ogden Ave
 Pass by 7-Eleven (on the right)

2. Turn right to merge onto I-515 S/US-93 S/US-95 S

0.2 mi

## Drive from I-11 S, US-93 S and I-40 W to Mohave County. Take exit 28 from I-40 W $\,$

|    | 1 hr 53 min                        | (126 mi)  |
|----|------------------------------------|-----------|
| 3. | Merge onto I-515 S/US-93 S/US-95 S | , ,       |
| _  |                                    | — 6.4 mi  |
| 4. | Keep left to continue on I-515 S   |           |
| 5  | Voor left to stay on LE15 C        | — 3.8 mi  |
| J. | Reep left to stay of 1-313-3       | — 29 mi   |
| 6. | Continue onto I-11 S               | 2.91111   |
|    |                                    | - 23.0 mi |
|    | <ul><li>4.</li><li>5.</li></ul>    |           |

| 1      | _   | Continue onto US-93 S<br>Entering Arizona                                   | 607                    |
|--------|-----|-----------------------------------------------------------------------------|------------------------|
| *      | 8.  | Turn right to merge onto I-40 W toward L<br>Angeles                         | 69.7 mi<br>. <b>0S</b> |
| ۳      | 9.  | Take exit 28 toward Old Trails Rd                                           | 19.9 mi<br>0.3 mi      |
| Cont   |     | on Dean Dr. Take Lorton Rd to Apex Rd  Turn left onto Dean Dr/Old Trails Rd | 0 min (2.8 mi)         |
| ·<br>• | _   | Continue to follow Dean Dr                                                  | 0.9 mi                 |
| ₽.     | 12. | Turn right onto Lorton Rd                                                   | 0.5 mi                 |
| 4      | _   | Turn left onto Apex Rd Destination will be on the right                     | 0.7 mi                 |
|        |     |                                                                             | 0.7 1111               |