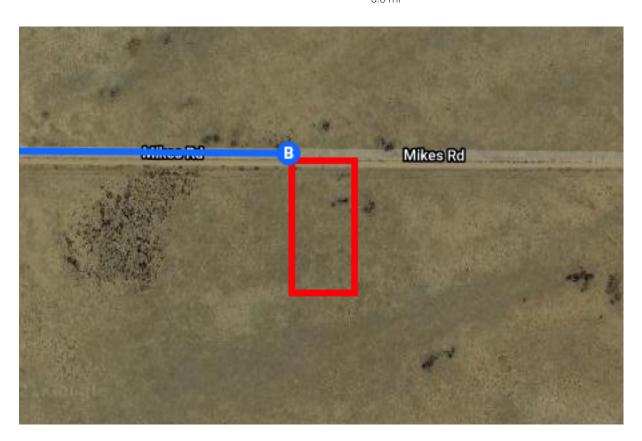

## Continue on Pierce Ferry Rd. Take Anteras Point to Mikes Rd in Hackberry

8. Turn left onto Pierce Ferry Rd

22.2 mi

9. Turn right onto Anteras Point

10. Continue onto Antares Rd

7.2 mi

11. Turn left onto Mikes Rd

Destination will be on the right

0.6 mi