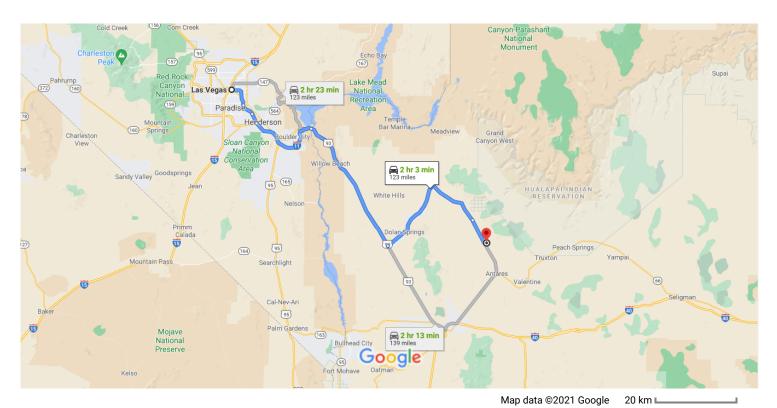

## Get on I-515 S/US-93 S/US-95 S

1. Head northeast on Las Vegas Blvd N toward E
Ogden Ave
1 Pass by 7-Eleven (on the right)

2. Turn right to merge onto I-515 S/US-93 S/US-95 S

0.3 mi

## Take I-11 S and US-93 S to Pierce Ferry Rd in Mohave County

|   |    | 1 hr 8 min                         | (76.6 mi)  |
|---|----|------------------------------------|------------|
| * | 3. | Merge onto I-515 S/US-93 S/US-95 S | (70.01111) |
| 4 | 4. | Keep left to continue on I-515 S   | — 6.4 mi   |
| 4 | 5. | Keep left to stay on I-515 S       | — 3.8 mi   |
| 1 | 6. | Continue onto I-11 S               | — 2.9 mi   |
|   |    |                                    | - 23.0 mi  |

40.5 mi

## Continue on Pierce Ferry Rd. Take Anteras Point to Mikes Rd in Hackberry

8. Turn left onto Pierce Ferry Rd

22.2 mi

9. Turn right onto Anteras Point

10. Continue onto Antares Rd

7.2 mi

11. Turn left onto Mikes Rd