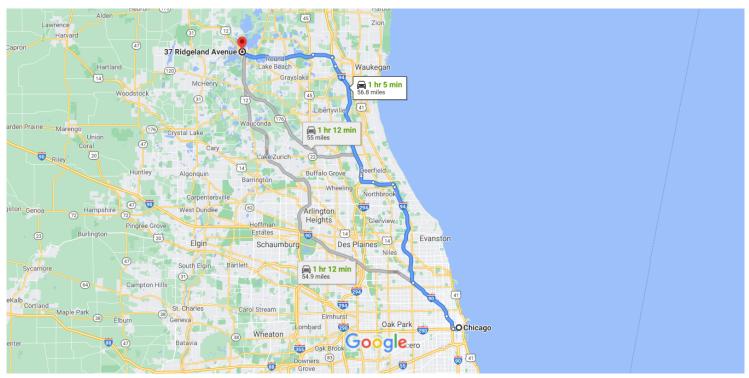

### Chicago to 37 Ridgeland Ave, Fox Lake, IL 60020, Drive 56.8 miles, 1 hr 5 min USA

43 min (44.1 mi)

0.4 mi

Map data ©2021 Google 10 km 

L

#### Chicago

Illinois, USA

# Take W Ida B. Wells Dr to IL-110 W/Chicago - Kansas City Expy/Dwight D. Eisenhower Expy/Eisenhower Expy

1. Head south on S Federal St toward W Van Buren St

0.2 mi

2. Turn right onto W Ida B. Wells Dr

0.3 mi

## Follow I-94 W to IL-132 W/W Grand Ave in Warren Township. Take the IL-132 W exit from I-94 W

1 3. Continue onto IL-110 W/Chicago - Kansas City Expy/Dwight D. Eisenhower Expy/Eisenhower Expy (signs for I-290 W/W Suburbs/I-90/I-94/Kennedy Expy/Dan Ryan Expy/Indiana/Wisconsin)

4. Keep right to continue toward I-90 W/I-94 W
174 ft

| 'n                                                             | 5. Keep left at the fork, follow signs for I-90 E/I-<br>E/Indiana/Wisconsin and merge onto I-90 W<br>W | /I-94                |
|----------------------------------------------------------------|--------------------------------------------------------------------------------------------------------|----------------------|
| 4                                                              | 6. Keep left to stay on I-90 W/I-94 W                                                                  | - 2.0 mi             |
| 7                                                              | 7. Keep right at the fork to continue on I-94 W, signs for Milwaukee/Interstate 94 W/Edens Expressway  |                      |
| ۳                                                              | 8. Use the right 2 lanes to take the I-94 W exit to Milwaukee  ▲ Toll road                             |                      |
| 1                                                              | 9. Continue onto I-94 W  ▲ Toll road                                                                   | – 0.5 mi             |
| 'n                                                             | 10. Keep left at the fork to stay on I-94 W  ⚠ Toll road                                               | – 2.6 mi             |
| *                                                              | 11. Merge onto I-294 N  ▲ Toll road                                                                    | – 2.2 mi             |
| 1                                                              | 12. Continue onto I-94 W  ▲ Toll road                                                                  | – 0.2 mi             |
| ۳                                                              | 13. Exit onto IL-132 W/W Grand Ave                                                                     | 14.9 mi<br>– 1.5 mi  |
| Take Rollins Rd to Ridgeland Ave in Fox Lake  22 min (12.3 mi) |                                                                                                        |                      |
| *                                                              | 14. Merge onto IL-132 W/W Grand Ave                                                                    | – 2.6 mi             |
| 4                                                              | 15. Use the left 2 lanes to turn left onto Rollins  i Pass by Taco Bell (on the right in 5.1 mi)       | Rd                   |
| Ļ                                                              | <ul><li>16. Turn right onto Ridgeland Ave</li><li>i) Destination will be on the right</li></ul>        | – 9.7 mi<br>–– 95 ft |
|                                                                |                                                                                                        | 9011                 |

#### 37 Ridgeland Ave

Fox Lake, IL 60020, USA

your route accordingly. You must obey all signs or notices regarding your route.