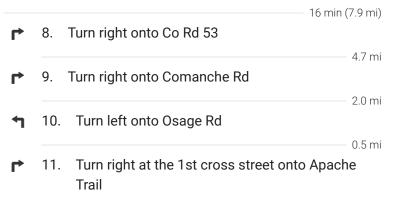

llow US-24 W/W Hwy 24 to Co Rd 53 in Hartsel

|          |    | 1 hr 18 min (66.5 mi                                | )  |
|----------|----|-----------------------------------------------------|----|
| 4        | 3. | Turn left at the 1st cross street onto S Nevada Ave | !  |
| <b>_</b> | 4  | 0.1 m                                               | i  |
| Γ        | 4. | Turn right onto E Colorado Ave                      | ni |
| 1        | 5. | Turn left onto 14th St                              |    |
| *        | 6. | 0.2 m<br>Merge onto US-24 W/W Hwy 24                |    |
| 4        | 7. | Turn left onto CO-9 S                               | 1  |
|          |    | 2.0 m                                               | ıi |

### Continue on Co Rd 53. Take Comanche Rd to Apache Trail



0.7 mi