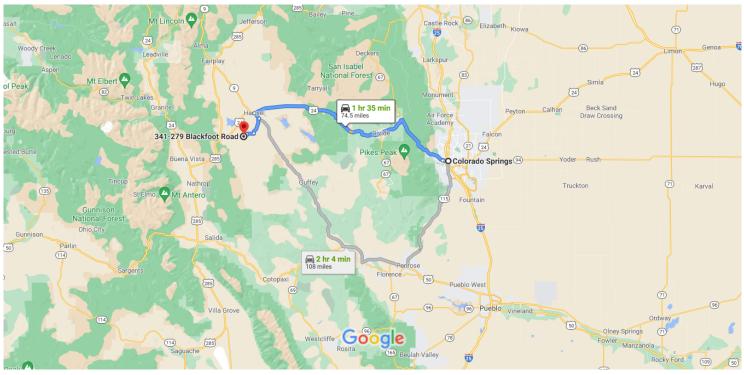

# Google Maps

Map data ©2021 Google 20 km

## **Colorado Springs**

Colorado, USA