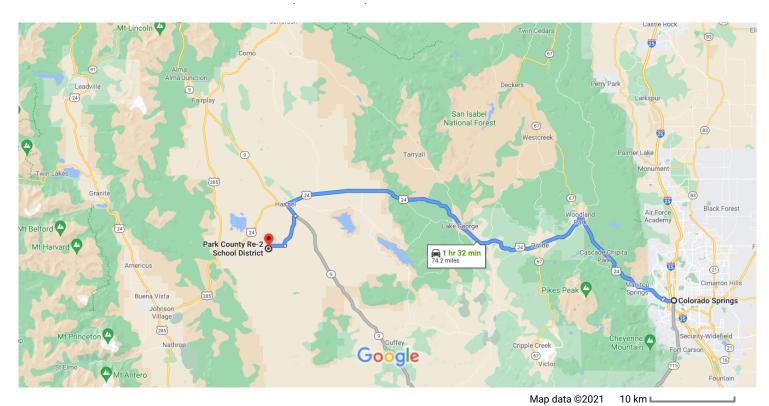

## Follow US-24 W/W Hwy 24 to Co Rd 53 in Hartsel

| CIIO | W U. | 3-24 W/W HWY 24 to 60 Rd 33 III Hartsei                                   |          |
|------|------|---------------------------------------------------------------------------|----------|
| 4    | 3.   | 1 hr 18 min (66.5 mi) Turn left at the 1st cross street onto S Nevada Ave |          |
| Γ*   | 4.   | Turn right onto E Colorado Ave                                            | – 0.1 mi |
| 4    | 5.   | Turn left onto 14th St                                                    | – 1.5 mi |
| *    | 6.   | Merge onto US-24 W/W Hwy 24                                               | – 0.2 mi |
| 4    | 7.   | Turn left onto CO-9 S                                                     | 62.7 mi  |
|      |      |                                                                           | – 2.0 mi |

## Continue on Co Rd 53. Take Comanche Rd to Cheyenne Rd

|            |     |                                                  | 15 min (7.6 mi) |
|------------|-----|--------------------------------------------------|-----------------|
| <b>₽</b>   | 8.  | Turn right onto Co Rd 53                         |                 |
|            |     |                                                  | 4.7 mi          |
| <b>L</b> → | 9.  | Turn right onto Comanche Rd                      |                 |
|            |     |                                                  | 2.0 mi          |
| 4          | 10. | Turn left onto Osage Rd                          |                 |
|            |     |                                                  | 0.5 mi          |
| <b>L</b>   | 11. | Turn right at the 1st cross street onto<br>Trail | Apache          |
|            |     |                                                  | 0.2 mi          |
| •          | 12. | Turn right onto Cheyenne Rd                      |                 |
|            | 0   | Destination will be on the right                 |                 |
|            |     |                                                  | 0.2 mi          |