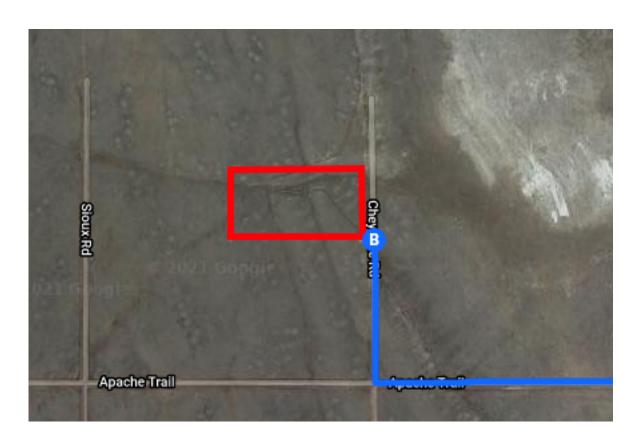

## Follow US-24 W/W Hwy 24 to Co Rd 53 in Hartsel

1 hr 13 min (65.3 mi)

| ₽          | 7.   | Turn right onto US-24 W/W Hwy 24                     |              |
|------------|------|------------------------------------------------------|--------------|
| 4          | 8.   | Turn left onto CO-9 S                                | — 63.3 mi    |
|            |      |                                                      | — 2.0 mi     |
| Cont       | inue | on Co Rd 53. Take Comanche Rd to Cheyen              | ne Rd        |
|            |      | 15 m                                                 | nin (7.6 mi) |
| <b>L</b>   | 9.   | Turn right onto Co Rd 53                             |              |
|            |      |                                                      | — 4.7 mi     |
| L          | 10.  | Turn right onto Comanche Rd                          |              |
|            |      |                                                      | — 2.0 mi     |
| <b>⁴</b> 1 | 11.  | Turn left onto Osage Rd                              |              |
|            |      |                                                      | — 0.5 mi     |
| Γ*         | 12.  | Turn right at the 1st cross street onto Apa<br>Trail | ache         |
|            |      |                                                      | — 0.2 mi     |
| <b>L</b>   | 13.  | Turn right onto Cheyenne Rd                          |              |
|            | 0    | Destination will be on the left                      |              |
|            |      |                                                      | — 0.1 mi     |