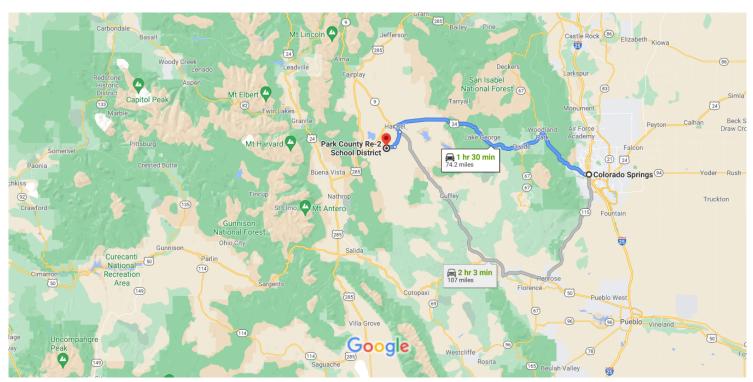

## Colorado Springs

Colorado, USA

## Take Pikes Peak Ave and Colorado Ave to US-24 W/W Hwy 24

|          |    | 6 min                                                  | (1.4 mi) |
|----------|----|--------------------------------------------------------|----------|
| 1        | 1. |                                                        | ,        |
|          | _  |                                                        | — 69 ft  |
| Ļ        | 2. | Turn right at the 1st cross street onto Pikes F<br>Ave | 'eak     |
|          |    |                                                        | - 233 ft |
| 1        | 3. | Continue straight to stay on Pikes Peak Ave            |          |
| _        | 4  | Time left auto C Conned Ave                            | 0.2 mi   |
| П        | 4. | Turn left onto S Cascade Ave                           | 0.1      |
| <b>+</b> | 5  | Turn right onto Colorado Ave                           | 0.1 mi   |
| ٠.       | 0. | Tani ngiti onto obiolado /we                           | - 0.9 mi |
| 4        | 6. | Turn left onto S Limit St                              | 0.51111  |
| •        |    |                                                        | 0.2 mi   |
|          |    |                                                        |          |

## Follow US-24 W/W Hwy 24 to Co Rd 53 in Hartsel

1 hr 13 min (65.3 mi)

| ₽          | 7.   | Turn right onto US-24 W/W Hwy 24                     |              |
|------------|------|------------------------------------------------------|--------------|
| 4          | 8.   | Turn left onto CO-9 S                                | — 63.3 mi    |
|            |      |                                                      | — 2.0 mi     |
| Cont       | inue | on Co Rd 53. Take Comanche Rd to Cheyen              | ne Rd        |
|            |      | 15 m                                                 | nin (7.6 mi) |
| <b>L</b>   | 9.   | Turn right onto Co Rd 53                             |              |
|            |      |                                                      | — 4.7 mi     |
| L          | 10.  | Turn right onto Comanche Rd                          |              |
|            |      |                                                      | — 2.0 mi     |
| <b>⁴</b> 1 | 11.  | Turn left onto Osage Rd                              |              |
|            |      |                                                      | — 0.5 mi     |
| Γ*         | 12.  | Turn right at the 1st cross street onto Apa<br>Trail | ache         |
|            |      |                                                      | — 0.2 mi     |
| <b>L</b>   | 13.  | Turn right onto Cheyenne Rd                          |              |
|            | 0    | Destination will be on the left                      |              |
|            |      |                                                      | — 0.1 mi     |