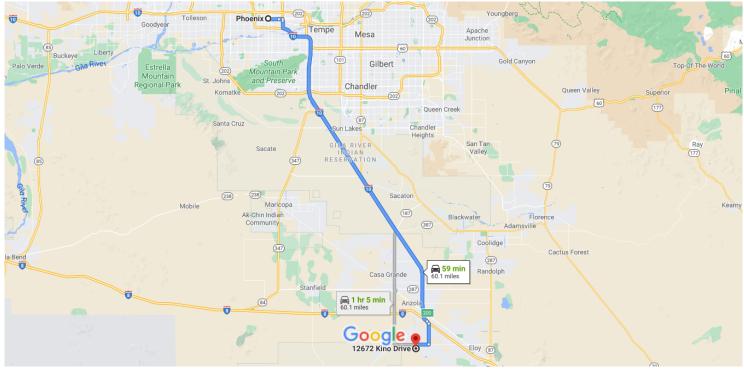

## Google Maps Phoenix, AZ, USA to 12672 Kino Dr, Arizona City, AZ, Drive 60.1 miles, 59 min USA

Map data ©2021 Google 10 km ⊾

### Phoenix

Arizona, USA

#### Get on I-10 E from W Jefferson St

|   |    | 7 min                                            | (2.5 mi)          |  |
|---|----|--------------------------------------------------|-------------------|--|
| 1 | 1. | Head west on W Washington St toward 1st A        | St toward 1st Ave |  |
|   |    |                                                  | - 315 ft          |  |
| 1 | 2. | Use the left lane to turn left onto S 1st Ave    |                   |  |
|   |    |                                                  | – 397 ft          |  |
| 1 | 3. | Use the left 2 lanes to turn left onto W Jeffers | son St            |  |
|   |    |                                                  | 1.6 mi            |  |
| ₽ | 4. | Keep right to continue on E Jefferson St         |                   |  |
|   |    |                                                  | 0.5 mi            |  |
| * | 5. | Use the right lane to take the ramp to Tucson    | l                 |  |
|   |    |                                                  | 0.3 mi            |  |

#### Follow I-10 E to Eloy. Take exit 200 from I-10 E

★ 6. Merge onto I-10 E

45 min (52.1 mi)

- 51.7 mi
- 7. Take exit 200 toward Sunland Gin Rd/Arizona City

0.4 mi

# Continue on S Sunland Gin Rd. Take W Battaglia Dr to Kino Dr in Arizona City

|    |                                                                                        | —— 9 min (5.5 mi) |
|----|----------------------------------------------------------------------------------------|-------------------|
| L, | 8. Turn right onto S Sunland Gin Rd                                                    |                   |
| L, | 9. Turn right onto W Battaglia Dr                                                      | 3.1 mi            |
| 4  | 10. Turn left onto S Santa Rosa Rd                                                     | 1.8 mi            |
| L, | <ul><li>11. Turn right onto Kino Dr</li><li>Destination will be on the right</li></ul> | 0.6 mi            |
|    | _                                                                                      | 0.1 mi            |

## 12672 Kino Dr

Arizona City, AZ 85123, USA

These directions are for planning purposes only. You may find that construction projects, traffic, weather, or other events may cause conditions to differ from the map results, and you should plan your route accordingly. You must obey all signs or notices regarding your route.