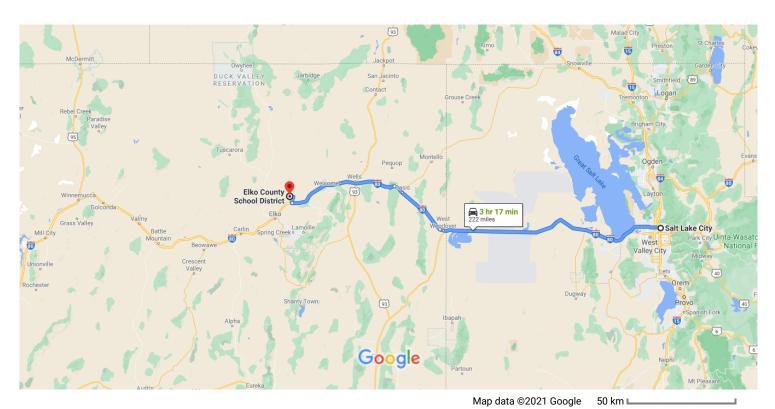

## Salt Lake City

Utah, USA

## Get on I-80 W from 500 S/Cesar E. Chavez Blvd

|          |    | 4 min                                                                           | (1.9 mi)                 |  |
|----------|----|---------------------------------------------------------------------------------|--------------------------|--|
| 1        | 1. | Head west on 400 S/University Blvd toward S<br>St                               | 3 Main                   |  |
|          |    |                                                                                 | - 0.2 mi                 |  |
| 4        | 2. | Turn left at the 1st cross street onto W Temp                                   | <b>ole</b><br>0.2 mi     |  |
| <b>L</b> | 3. | Turn right onto 500 S/Cesar E. Chavez Blvd                                      | - 0.21111                |  |
| *        | 4. | Take the I-15 S/I-80 E/I-80 W ramp on the lef<br>S.L. Int'l Airport             | — 0.6 mi<br><b>ft to</b> |  |
| 7        | 5. | Keep right at the fork, follow signs for I-80 W/Reno/S.L. International Airport | - 0.2 mi                 |  |
|          |    |                                                                                 | 0.8 mi                   |  |

## Follow I-80 W to Coal Mine Canyon Rd in Elko County. Take exit 314 from I-80 W

- 3 hr 1 min (215 mi)

| 1 | 6.<br><b>①</b> | Continue onto I-80 W<br>Entering Nevada |                       |
|---|----------------|-----------------------------------------|-----------------------|
| 4 | 7.             | Keep left to stay on I-80 W             | - 122 mi<br>- 33.5 mi |
| 4 | 8.             | Keep left to stay on I-80 W             | - 58.4 mi             |
| ۲ | 9.             | Take exit 314 toward Ryndon/Devils Gate | — 0.3 mi              |
|   |                |                                         | - 0.3 1111            |

## Continue on Coal Mine Canyon Rd. Take 12th St to Ponderosa Dr

|   |                                                                                           | 13 min (5.5 mi) |
|---|-------------------------------------------------------------------------------------------|-----------------|
| Ļ | 10. Turn right onto Coal Mine Canyon Rd                                                   | 3.1 mi          |
| 4 | 11. Turn left onto Johnson Ave                                                            | 2               |
| 4 | 12. Turn left onto Mesa Verda Dr                                                          | 0.4 mi          |
| 1 | 13. Continue onto 12th St/Mesa Verde Dr  1 Continue to follow 12th St                     | 0.2 mi          |
| 1 | <ul><li>14. Continue onto Ponderosa Dr</li><li>Destination will be on the right</li></ul> | 1.11111         |
|   |                                                                                           | 0.6 mi          |