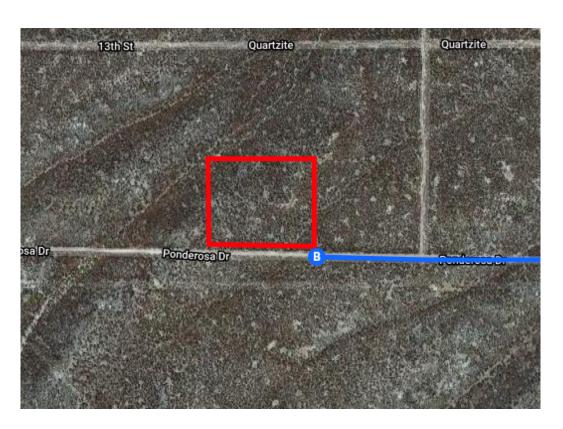

## Continue on Coal Mine Canyon Rd. Take 12th St to Ponderosa Dr

|   |                                                                                           | 13 min (5.5 mi) |
|---|-------------------------------------------------------------------------------------------|-----------------|
| Ļ | 10. Turn right onto Coal Mine Canyon Rd                                                   | 3.1 mi          |
| 4 | 11. Turn left onto Johnson Ave                                                            | 2               |
| 4 | 12. Turn left onto Mesa Verda Dr                                                          | 0.4 mi          |
| 1 | 13. Continue onto 12th St/Mesa Verde Dr  1 Continue to follow 12th St                     | 0.2 mi          |
| 1 | <ul><li>14. Continue onto Ponderosa Dr</li><li>Destination will be on the right</li></ul> | 1.11111         |
|   |                                                                                           | 0.6 mi          |