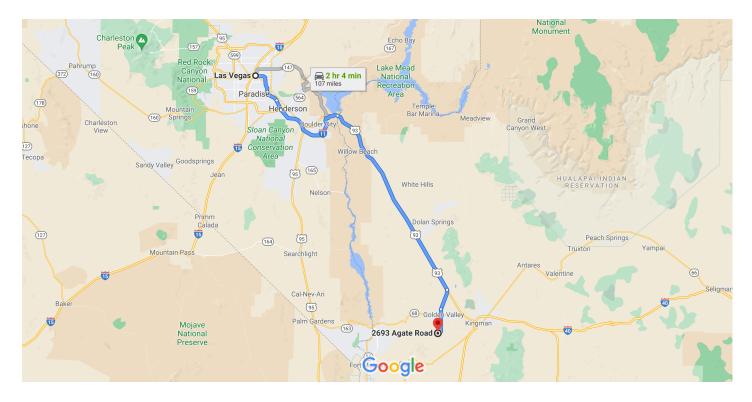

## Google Maps Las Vegas, NV, USA to 2693 Agate Rd

Map data ©2021 Google 20 km 🖿

### Las Vegas

Nevada, USA

### 2693 Agate Rd

Golden Valley, AZ 86413, USA

These directions are for planning purposes only. You may find that construction projects, traffic, weather, or other events may cause conditions to differ from the map results, and you should plan your route accordingly. You must obey all signs or notices regarding your route.