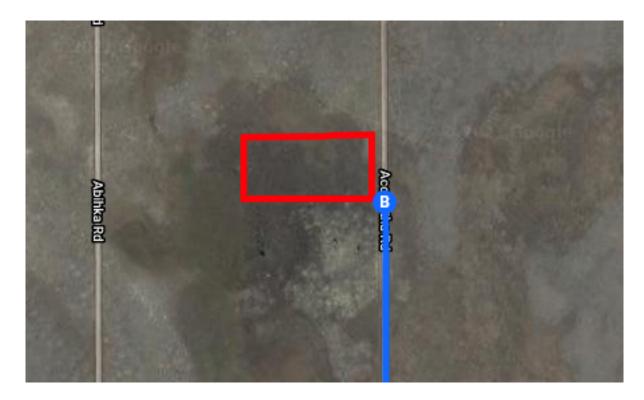

## Continue on Co Rd 53. Drive to Acoolatha Rd

| • | 8  | Turn right onto Co Rd 53                                        | — 11 min (6.4 mi) |
|---|----|-----------------------------------------------------------------|-------------------|
| • | 0. |                                                                 | 4 7 mi            |
| r | 9. | Turn right onto Comanche Rd                                     | 4.7 [1]           |
|   |    |                                                                 | ———— 1.5 mi       |
| Ļ |    | Turn right onto Acoolatha Rd<br>Destination will be on the left |                   |