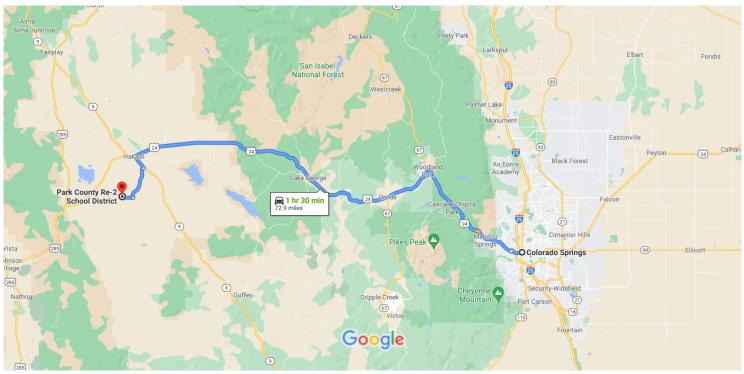

## Take Pikes Peak Ave to S Nevada Ave

| 1  | 1. | Head south toward Pikes Peak Ave                                   |
|----|----|--------------------------------------------------------------------|
| r* | 2. | 69 ft<br>Turn right at the 1st cross street onto Pikes Peak<br>Ave |

Follow US-24 W/W Hwy 24 to Co Rd 53 in Hartsel

|    |    |                                                     | 66.5 mi)            |  |
|----|----|-----------------------------------------------------|---------------------|--|
| 4  | 3. | Turn left at the 1st cross street onto S Nevada Ave |                     |  |
| L, | 4. | Turn right onto E Colorado Ave                      | - 0.1 mi            |  |
| ٦  | 5. | Turn left onto 14th St                              | - 1.5 mi            |  |
| \$ | 6. | Merge onto US-24 W/W Hwy 24                         | - 0.2 mi<br>62 7 mi |  |
| 4  | 7. | Turn left onto CO-9 S                               | 02.7 111            |  |
|    |    |                                                     | 2.0 mi              |  |

## Continue on Co Rd 53. Drive to Acoolatha Rd

| • | 8  | Turn right onto Co Rd 53                                        | — 11 min (6.4 mi) |
|---|----|-----------------------------------------------------------------|-------------------|
| • | 0. |                                                                 | 4 7 mi            |
| r | 9. | Turn right onto Comanche Rd                                     | 4.7 [1]           |
|   |    |                                                                 | ———— 1.5 mi       |
| Ļ |    | Turn right onto Acoolatha Rd<br>Destination will be on the left |                   |