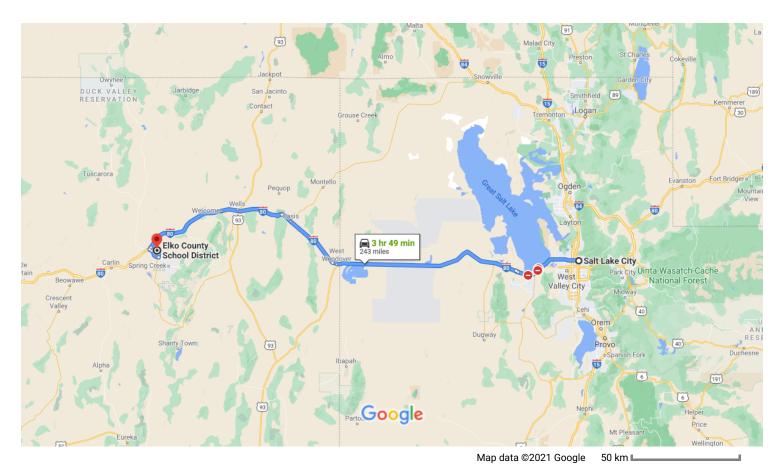

## Salt Lake City

Utah, USA

## Get on I-80 W from 500 S/Cesar E. Chavez Blvd

|   |    | 4 min                                                                           | (1.9 mi)      |
|---|----|---------------------------------------------------------------------------------|---------------|
| 4 | 1. | Head west on 400 S/University Blvd toward S<br>St                               | 6 <b>Main</b> |
| 4 | 2. | Turn left at the 1st cross street onto W Temp                                   |               |
| 4 | 3. | Turn right onto 500 S/Cesar E. Chavez Blvd                                      | - 0.2 mi      |
| 4 | 4. | Take the I-15 S/I-80 E/I-80 W ramp on the lef<br>S.L. Int'l Airport             |               |
| 4 | 5. | Keep right at the fork, follow signs for I-80 W/Reno/S.L. International Airport | - 0.21111     |
|   |    |                                                                                 | - 0.8 mi      |

## Follow I-80 W to E Jennings Way in Elko. Take exit 303 from I-80 W $\,$

| 4          | 6.                                            | Continue onto I-80 W                                                                                                                                                                                                                                                                       | min (229 mi)            |
|------------|-----------------------------------------------|--------------------------------------------------------------------------------------------------------------------------------------------------------------------------------------------------------------------------------------------------------------------------------------------|-------------------------|
| 4          | 7.                                            | Take exit 88 toward Grantsville                                                                                                                                                                                                                                                            | 30.6 mi                 |
| 4          | 8.                                            | Turn left                                                                                                                                                                                                                                                                                  | —— 0.4 mi               |
| 4          | 9.                                            | Turn right                                                                                                                                                                                                                                                                                 | ——— 1.2 mi              |
| 4          | 10.                                           | Turn left                                                                                                                                                                                                                                                                                  | ——— 482 ft              |
| 4          | 11.                                           |                                                                                                                                                                                                                                                                                            | ——— 390 ft              |
| •          |                                               |                                                                                                                                                                                                                                                                                            | ——— 1.3 mi              |
| <b>"</b> 1 | 12.                                           | Turn right to merge onto I-80 W Entering Nevada                                                                                                                                                                                                                                            |                         |
| 4          | 13.                                           | Keep left to stay on I-80 W                                                                                                                                                                                                                                                                | 91.8 mi                 |
| 4          | 14.                                           | Keep left to stay on I-80 W                                                                                                                                                                                                                                                                | 33.5 mi                 |
|            | 15.                                           | Take exit 303 toward Elko East                                                                                                                                                                                                                                                             | 69.4 mi                 |
|            |                                               | 27 E, Spring Valley Pkwy and Holiday Dr                                                                                                                                                                                                                                                    | 0.4 mi                  |
| ake<br>t   |                                               |                                                                                                                                                                                                                                                                                            |                         |
| ake<br>t   | 16.                                           | 25                                                                                                                                                                                                                                                                                         | to Panaca               |
| ake<br>t   | 16.<br>17.<br>18.                             | Turn left onto E Jennings Way  Turn right onto Idaho St                                                                                                                                                                                                                                    | to Panaca min (12.3 mi) |
| ake<br>t   | 16.<br>17.<br>18.                             | Turn left onto E Jennings Way  Turn right onto Idaho St Pass by Wendy's (on the left in 0.3 mi)  Turn left onto 12th St                                                                                                                                                                    | to Panaca min (12.3 mi) |
| ake<br>t   | 16.<br>17.<br>18.                             | Turn left onto E Jennings Way  Turn right onto Idaho St Pass by Wendy's (on the left in 0.3 mi)  Turn left onto 12th St Pass by NAPA Auto Parts - Dyna Parts LLC (or                                                                                                                       | to Panaca min (12.3 mi) |
| ake        | 16.<br>17.<br>18.<br>19.                      | Turn left onto E Jennings Way  Turn right onto Idaho St Pass by Wendy's (on the left in 0.3 mi)  Turn left onto 12th St Pass by NAPA Auto Parts - Dyna Parts LLC (or Use the left 2 lanes to turn left onto NV-                                                                            | to Panaca min (12.3 mi) |
| ake        | 16.<br>17.<br>18.<br>19.                      | Turn left onto E Jennings Way  Turn right onto Idaho St Pass by Wendy's (on the left in 0.3 mi)  Turn left onto 12th St Pass by NAPA Auto Parts - Dyna Parts LLC (or Use the left 2 lanes to turn left onto NV- Use the left 2 lanes to turn left onto Spr Pkwy                            | to Panaca min (12.3 mi) |
|            | 16.<br>17.<br>18.<br>19.<br>20.<br>21.<br>22. | Turn left onto E Jennings Way  Turn right onto Idaho St Pass by Wendy's (on the left in 0.3 mi)  Turn left onto 12th St Pass by NAPA Auto Parts - Dyna Parts LLC (or Use the left 2 lanes to turn left onto NV- Use the left 2 lanes to turn left onto Spr Pkwy  Turn left onto Holiday Dr | to Panaca min (12.3 mi) |