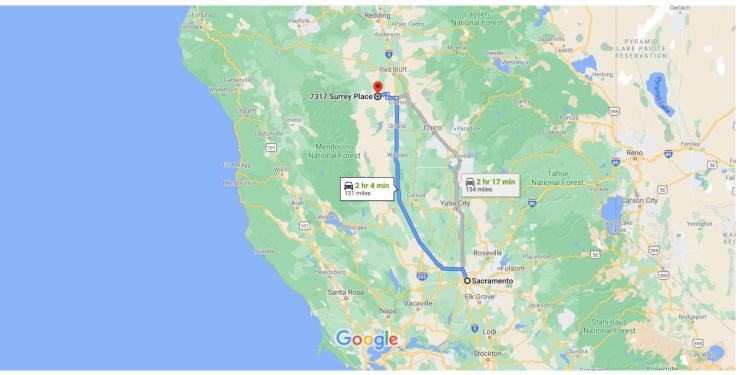

# Google Maps Sacramento, CA, USA to 7317 Surrey Pl, Corning, Drive 131 miles, 2 hr 4 min CA 96021, USA

Map data ©2021 Google 50 km L

### Sacramento

California, USA

# 7317 Surrey Pl

Corning, CA 96021, USA

These directions are for planning purposes only. You may find that construction projects, traffic, weather, or other events may cause conditions to differ from the map results, and you should plan your route accordingly. You must obey all signs or notices regarding your route.