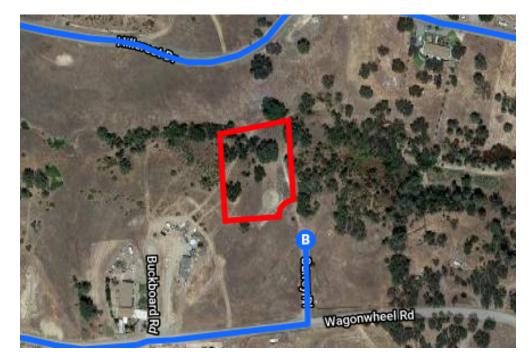

## Follow Gyle Rd, Paskenta Rd and Rancho Tehama Rd to Surrey Pl in Rancho Tehama Reserve

|   |     | ·                                    | 19 min (13.7 mi) |
|---|-----|--------------------------------------|------------------|
| 4 | 8.  | Sharp left onto Gyle Rd              |                  |
| 4 | 9.  | Turn right onto Paskenta Rd          | ——— 5.0 mi       |
| 4 | 10. | Turn left onto Rancho Tehama Rd      | 2.1 mi           |
| 4 | 11. | Turn left to stay on Rancho Tehama F |                  |
| 4 | 12. | Turn left onto Hillcrest Dr          | 0.2 mi           |
| 4 | 13. | Turn left onto Wagonwheel Rd         | 0.8 mi           |
| 4 | 14. | Turn left onto Surrey Pl             | 0.3 mi           |
|   |     |                                      | 220 ft           |

# 7317 Surrey Pl

Corning, CA 96021, USA

These directions are for planning purposes only. You may find that construction projects, traffic, weather, or other events may cause conditions to differ from the map results, and you should plan your route accordingly. You must obey all signs or notices regarding your route.