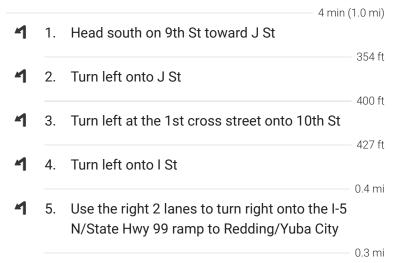

### Get on I-5 N from I St

Follow I-5 N to Gyle Rd in Tehama County. Take exit 636 from I-5 N

1 hr 45 min (117 mi)

6. Merge onto I-5 N

# 7. Take exit 636 for Gyle Rd toward Tehama/Los Molinos

0.3 mi