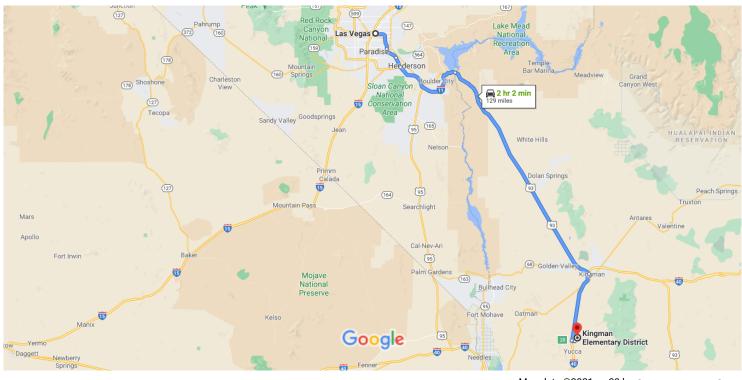

### Get on I-515 S/US-93 S/US-95 S

|       |        | 2 min (0.5 mi)                                   |  |  |
|-------|--------|--------------------------------------------------|--|--|
| 4     | 1.     | 1. Head northeast on Las Vegas Blvd N toward E   |  |  |
|       |        | Ogden Ave                                        |  |  |
|       | 0      | Pass by 7-Eleven (on the right)                  |  |  |
|       |        | 0.2 mi                                           |  |  |
| 4     | 2.     | Turn right to merge onto I-515 S/US-93 S/US-95 S |  |  |
|       |        | 0.3 mi                                           |  |  |
|       |        |                                                  |  |  |
| Drive | e froi | m I-11 S, US-93 S and I-40 W to Mohave County.   |  |  |

#### Take exit 28 from I-40 W

|    |    | 1 hr 54 min (126 mi)               |         |
|----|----|------------------------------------|---------|
| 4  | 3. | Merge onto I-515 S/US-93 S/US-95 S |         |
| 4  | 4  | Keen left to continue on LE1E C    | 6.4 mi  |
| -1 | 4. | Keep left to continue on I-515 S   | 3.8 mi  |
| 4  | 5. | Keep left to stay on I-515 S       | 5.0111  |
|    |    |                                    | 2.9 mi  |
| 4  | 6. | Continue onto I-11 S               |         |
|    |    |                                    | 23.0 mi |

#### 7. Continue onto US-93 S 4 Entering Arizona 69.7 mi Turn right to merge onto I-40 W toward Los 8. 4 Angeles 19.9 mi 9. Take exit 28 toward Old Trails Rd 0.3 mi Take Apache Rd to Voss Rd 9 min (2.6 mi) 4 10. Turn left onto Dean Dr/Old Trails Rd () Continue to follow Dean Dr 0.9 mi 11. Turn left onto Apache Rd 4 1.0 mi 12. Turn right onto Voss Rd 4