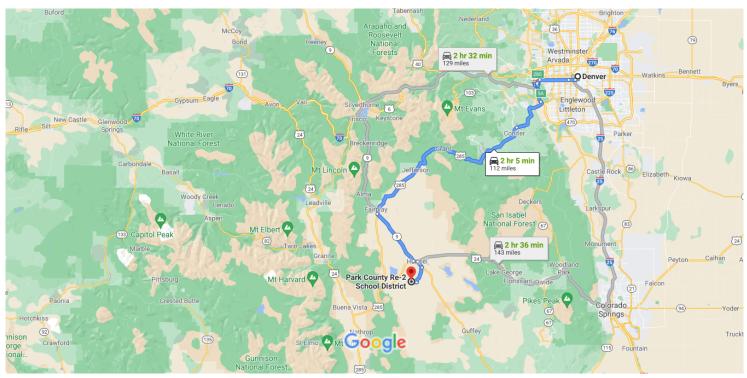

## Denver

Colorado, USA

## Take US Hwy 285 S and CO-9 S to Co Rd 53 in Hartsel

1 hr 50 min (104 mi)

6. Use the right 3 lanes to turn slightly right onto W6th Ave/6th Ave. Freeway (signs for I-25)

n Continue to follow 6th Ave. Freeway