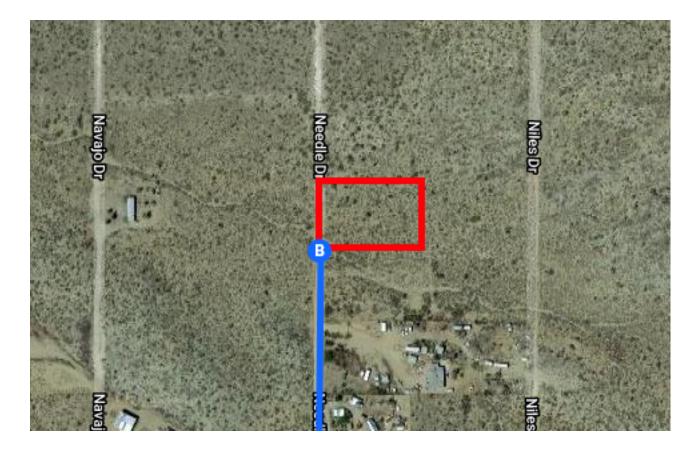

t to merge onto I-515 S/US-93 S/US            | — 0.2 mi<br><b>S-95 S</b><br>— 0.3 mi |
| Take<br>Cour |    | S and US-93 S to Pierce Ferry Rd in Mohave             |                                       |
| 4            | 3. | 1 hr 9 min<br>Merge onto I-515 S/US-93 S/US-95 S       | (70.0 mi)<br>— 6.4 mi                 |
| 4            | 4. | Keep left to continue on I-515 S                       | — 3.8 mi                              |
|              |    |                                                        | — 3.8 mi                              |
| 4            | 5. | Keep left to stay on I-515 S                           | — 2.9 mi                              |

# 7. Continue onto US-93 Si Entering Arizona

#### 40.5 mi

## Continue on Pierce Ferry Rd. Drive to Needle Dr