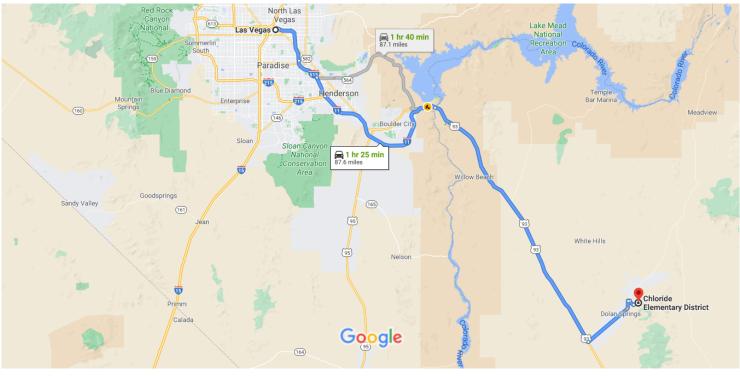

## Google Maps

Map data ©2021 10 km ∟

## Las Vegas

Nevada, USA

### Get on I-515 S/US-93 S/US-95 S

|              |    | 2 mi                                                   | n (0.5 mi)                            |
|--------------|----|--------------------------------------------------------|---------------------------------------|
| 4            | 1. | Head northeast on Las Vegas Blvd N toward<br>Ogden Ave | · /                                   |
|              | 0  | Pass by 7-Eleven (on the right)                        |                                       |
| 4            | 2. | Turn right to merge onto I-515 S/US-93 S/US            | — 0.2 mi<br><b>S-95 S</b><br>— 0.3 mi |
| Take<br>Cour |    | S and US-93 S to Pierce Ferry Rd in Mohave             |                                       |
| 4            | 3. | 1 hr 9 min<br>Merge onto I-515 S/US-93 S/US-95 S       | (70.0 mi)<br>— 6.4 mi                 |
| 4            | 4. | Keep left to continue on I-515 S                       | — 3.8 mi                              |
|              |    |                                                        | — 3.8 mi                              |
| 4            | 5. | Keep left to stay on I-515 S                           | — 2.9 mi                              |

# 7. Continue onto US-93 Si Entering Arizona