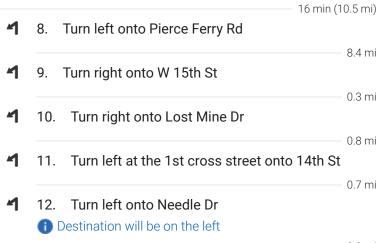

right to merge onto I-515 S/US-93 S/US            | — 0.2 mi<br><b>S-95 S</b><br>— 0.3 mi |
| Take<br>Cour |    | S and US-93 S to Pierce Ferry Rd in Mohave             |                                       |
| 4            | 3. | 1 hr 9 min<br>Merge onto I-515 S/US-93 S/US-95 S       | (70.0 mi)<br>— 6.4 mi                 |
| 4            | 4. | Keep left to continue on I-515 S                       | — 3.8 mi                              |
|              |    |                                                        | — 3.8 mi                              |
| 4            | 5. | Keep left to stay on I-515 S                           | — 2.9 mi                              |

# 7. Continue onto US-93 Si Entering Arizona

#### 40.5 mi

## Continue on Pierce Ferry Rd. Drive to Needle Dr