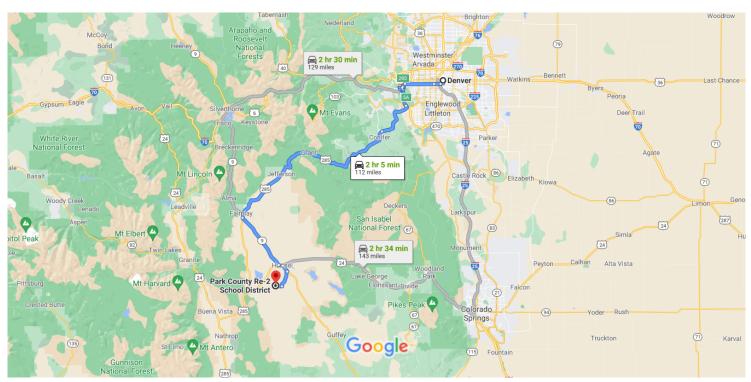

## Denver

Colorado, USA

## Take US Hwy 285 S and CO-9 S to Co Rd 53 in Hartsel

1 hr 50 min (104 mi)

 Use the right 3 lanes to turn slightly right onto W 6th Ave/6th Ave. Freeway (signs for I-25)

n Continue to follow 6th Ave. Freeway

1.9 mi

| 4                                                        | 7.  | Continue onto US-6 W/6th Ave. Freeway                                  | 77.00   |  |  |  |
|----------------------------------------------------------|-----|------------------------------------------------------------------------|---------|--|--|--|
| 4                                                        | 8.  | Take the exit onto I-70 W toward Grand Jct                             | 7.7 m   |  |  |  |
| 4                                                        | 9.  | Use the right 2 lanes to take exit 260 for 470 toward Colorado Springs | 0.9 m   |  |  |  |
| 4                                                        | 10. | Merge onto CO-470 E                                                    | 0.6 m   |  |  |  |
| 4                                                        | 11. | 285 S toward Fairplay                                                  |         |  |  |  |
| 4                                                        | 12. | Continue onto US-285 S/US Hwy 285 S                                    | 12.8 m  |  |  |  |
| 4                                                        | 13. | Turn left onto CO-9 S                                                  | 55.4 m  |  |  |  |
| 4                                                        | 14. |                                                                        | 16.1 m  |  |  |  |
| 4                                                        | 15. | Turn right onto CO-9 S                                                 | - 1.1 m |  |  |  |
| Continue on Co Rd 53. Drive to Abihka Rd  12 min (6.7 mi |     |                                                                        |         |  |  |  |
| 4                                                        | 16. | Turn right onto Co Rd 53                                               |         |  |  |  |
| 4                                                        | 17. | Turn right onto Comanche Rd                                            | 4.7 m   |  |  |  |
| 4                                                        | 18. | Turn right onto Abihka Rd Destination will be on the right             | - 1.8 m |  |  |  |