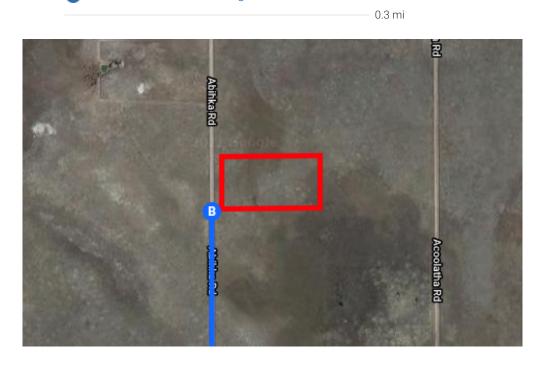

1.9 mi

| 4                                                        | 7.  | Continue onto US-6 W/6th Ave. Freeway                                  | 77.00   |  |  |  |
|----------------------------------------------------------|-----|------------------------------------------------------------------------|---------|--|--|--|
| 4                                                        | 8.  | Take the exit onto I-70 W toward Grand Jct                             | 7.7 m   |  |  |  |
| 4                                                        | 9.  | Use the right 2 lanes to take exit 260 for 470 toward Colorado Springs | 0.9 m   |  |  |  |
| 4                                                        | 10. | Merge onto CO-470 E                                                    | 0.6 m   |  |  |  |
| 4                                                        | 11. | 285 S toward Fairplay                                                  |         |  |  |  |
| 4                                                        | 12. | Continue onto US-285 S/US Hwy 285 S                                    | 12.8 m  |  |  |  |
| 4                                                        | 13. | Turn left onto CO-9 S                                                  | 55.4 m  |  |  |  |
| 4                                                        | 14. |                                                                        | 16.1 m  |  |  |  |
| 4                                                        | 15. | Turn right onto CO-9 S                                                 | - 1.1 m |  |  |  |
| Continue on Co Rd 53. Drive to Abihka Rd  12 min (6.7 mi |     |                                                                        |         |  |  |  |
| 4                                                        | 16. | Turn right onto Co Rd 53                                               |         |  |  |  |
| 4                                                        | 17. | Turn right onto Comanche Rd                                            | 4.7 m   |  |  |  |
| 4                                                        | 18. | Turn right onto Abihka Rd Destination will be on the right             | - 1.8 m |  |  |  |