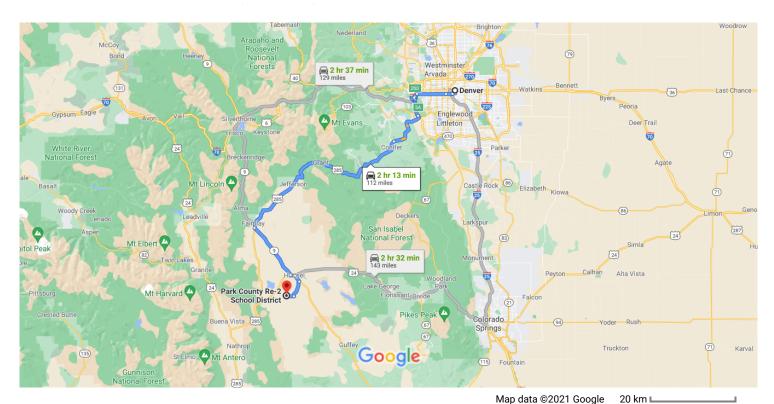

## Denver

Colorado, USA

## Take US Hwy 285 S and CO-9 S to Co Rd 53 in Hartsel

1 hr 50 min (104 mi)

**1** 6. Use the right 3 lanes to turn slightly right onto W 6th Ave/6th Ave. Freeway (signs for I-25)

n Continue to follow 6th Ave. Freeway