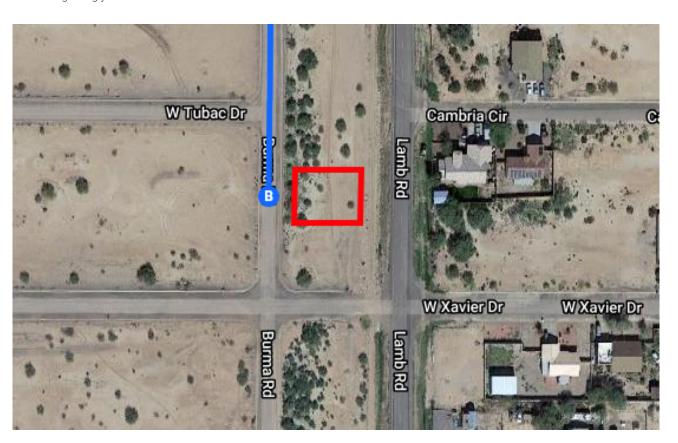

# Continue on S Sunland Gin Rd. Take W Battaglia Dr to Burma Rd in Arizona City

|   |     |                                                                          | 8 min (4.8 mi) |
|---|-----|--------------------------------------------------------------------------|----------------|
| 4 | 8.  | Turn right onto S Sunland Gin Rd                                         | ,              |
| 4 | 9.  | Turn right onto W Battaglia Dr                                           | ——— 3.1 mi     |
| 4 | 10. | Turn left onto Lamb Rd                                                   | ——— 1.0 mi     |
| 4 | 11. | Turn right onto W Loma Vista Dr                                          | ——— 0.6 mi     |
| 4 |     | Turn left at the 1st cross street onto B Destination will be on the left |                |
|   |     |                                                                          | ——— 0.1 mi     |

## 14067 Burma Rd

Arizona City, AZ 85123, USA

These directions are for planning purposes only. You may find that construction projects, traffic, weather, or other events may cause conditions to differ from the map results, and you should plan your route accordingly. You must obey all signs or notices regarding your route.