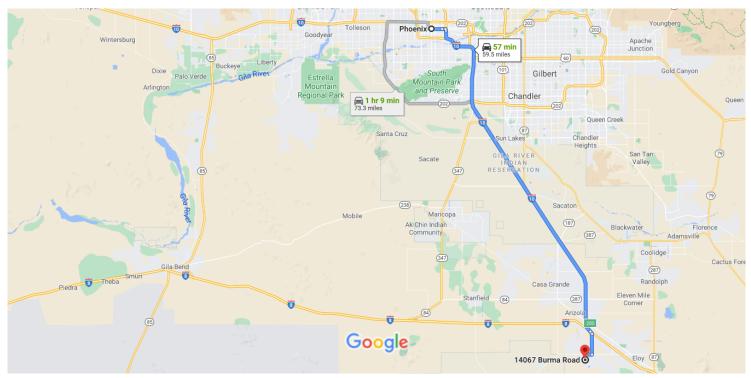

## Phoenix

Arizona, USA

### Get on I-10 E from W Jefferson St

|                                                  |    | 7 min (2.5 mi                                         | )      |  |  |
|--------------------------------------------------|----|-------------------------------------------------------|--------|--|--|
| 4                                                | 1. |                                                       |        |  |  |
| 4                                                | 2. | Use the left lane to turn left onto S 1st Ave         | į.     |  |  |
| 4                                                | 3. | Use the left 2 lanes to turn left onto W Jefferson St | 1.6 mi |  |  |
| 4                                                | 4. | Keep right to continue on E Jefferson St              |        |  |  |
| 4                                                | 5. | Use the right lane to take the ramp to Tucson         |        |  |  |
|                                                  |    | 0.3 m                                                 | İ      |  |  |
| Follow I-10 E to Eloy. Take exit 200 from I-10 E |    |                                                       |        |  |  |
| 4                                                | 6. | 9                                                     |        |  |  |
| 4                                                | 7  | 51.7 m                                                | İ      |  |  |
| 41                                               | /. | Take exit 200 toward Sunland Gin Rd/Arizona City      |        |  |  |
|                                                  |    | 0.4 m                                                 | İ      |  |  |

# Continue on S Sunland Gin Rd. Take W Battaglia Dr to Burma Rd in Arizona City

|   |     |                                                                          | 8 min (4.8 mi) |
|---|-----|--------------------------------------------------------------------------|----------------|
| 4 | 8.  | Turn right onto S Sunland Gin Rd                                         | ,              |
| 4 | 9.  | Turn right onto W Battaglia Dr                                           | ——— 3.1 mi     |
| 4 | 10. | Turn left onto Lamb Rd                                                   | ——— 1.0 mi     |
| 4 | 11. | Turn right onto W Loma Vista Dr                                          | ——— 0.6 mi     |
| 4 |     | Turn left at the 1st cross street onto B Destination will be on the left |                |
|   |     |                                                                          | ——— 0.1 mi     |

## 14067 Burma Rd

Arizona City, AZ 85123, USA

These directions are for planning purposes only. You may find that construction projects, traffic, weather, or other events may cause conditions to differ from the map results, and you should plan your route accordingly. You must obey all signs or notices regarding your route.