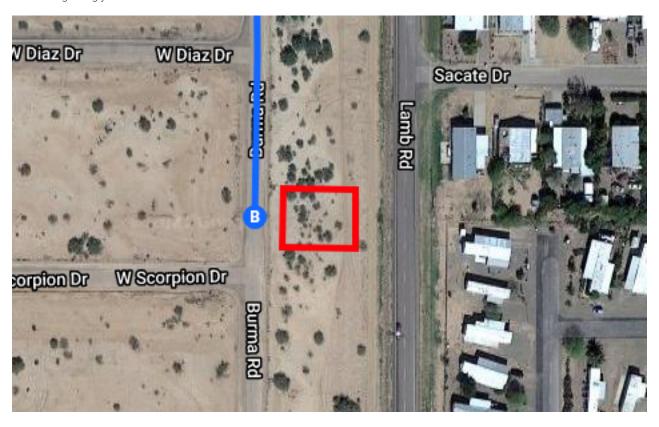

## Continue on S Sunland Gin Rd. Take W Battaglia Dr to Burma Rd in Arizona City

|   |     |                                                                          | 8 min (4.9 mi) |
|---|-----|--------------------------------------------------------------------------|----------------|
| 4 | 8.  | Turn right onto S Sunland Gin Rd                                         | , ,            |
| 4 | 9.  | Turn right onto W Battaglia Dr                                           | ———— 3.1 mi    |
| 4 | 10. | Turn left onto Lamb Rd                                                   | 1.0 mi         |
| 4 | 11. | Turn right onto W Xavier Dr                                              | ——— 0.8 mi     |
|   |     |                                                                          | 184 ft         |
| 4 | _   | Turn left at the 1st cross street onto B Destination will be on the left | urma Rd        |
|   | •   |                                                                          | 479 ft         |

## 14257 Burma Rd

Arizona City, AZ 85123, USA

These directions are for planning purposes only. You may find that construction projects, traffic, weather, or other events may cause conditions to differ from the map results, and you should plan your route accordingly. You must obey all signs or notices regarding your route.