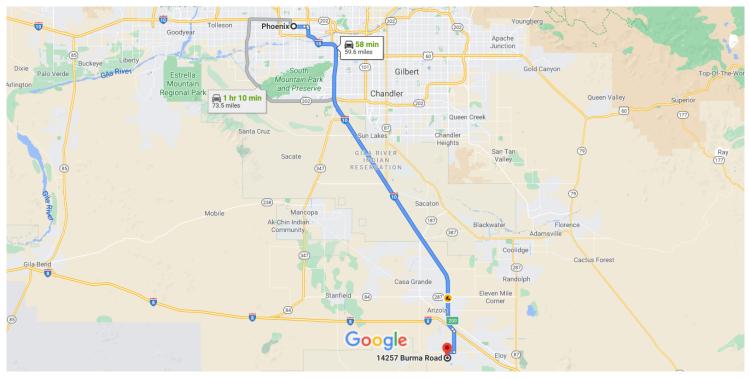

51.7 mi

0.4 mi

Map data ©2021 Google 10 km ■

## Phoenix

Arizona, USA

## Get on I-10 E from W Jefferson St

|                                                  | 1  |                                                | in (2.5 mi)          |  |  |
|--------------------------------------------------|----|------------------------------------------------|----------------------|--|--|
| -1                                               | 1. | Head west on W Washington St toward 1st        | Ave 315 ft           |  |  |
| 4                                                | 2. | Use the left lane to turn left onto S 1st Ave  | 01010                |  |  |
| 4                                                | 3. | Use the left 2 lanes to turn left onto W Jeffe |                      |  |  |
| 4                                                | 4. | Keep right to continue on E Jefferson St       | — 1.6 mi<br>— 0.5 mi |  |  |
| 4                                                | 5. | Use the right lane to take the ramp to Tucso   |                      |  |  |
|                                                  |    |                                                | — 0.3 mi             |  |  |
| Follow I-10 E to Eloy. Take exit 200 from I-10 E |    |                                                |                      |  |  |
| 4                                                | 6. |                                                | n (52.1 mi)          |  |  |

7. Take exit 200 toward Sunland Gin Rd/Arizona City

## Continue on S Sunland Gin Rd. Take W Battaglia Dr to Burma Rd in Arizona City

|   |     |                                                                          | 8 min (4.9 mi) |
|---|-----|--------------------------------------------------------------------------|----------------|
| 4 | 8.  | Turn right onto S Sunland Gin Rd                                         | , ,            |
| 4 | 9.  | Turn right onto W Battaglia Dr                                           | ———— 3.1 mi    |
| 4 | 10. | Turn left onto Lamb Rd                                                   | 1.0 mi         |
| 4 | 11. | Turn right onto W Xavier Dr                                              | ——— 0.8 mi     |
|   |     |                                                                          | 184 ft         |
| 4 | _   | Turn left at the 1st cross street onto B Destination will be on the left | urma Rd        |
|   | •   |                                                                          | 479 ft         |

## 14257 Burma Rd

Arizona City, AZ 85123, USA

These directions are for planning purposes only. You may find that construction projects, traffic, weather, or other events may cause conditions to differ from the map results, and you should plan your route accordingly. You must obey all signs or notices regarding your route.