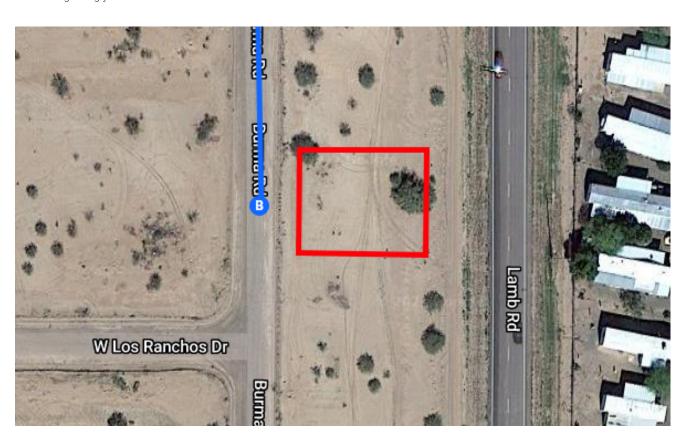

## Continue on S Sunland Gin Rd. Drive to Burma Rd in Arizona City

|   |                                                                                        |                                  | 8 min (5.0 mi) |
|---|----------------------------------------------------------------------------------------|----------------------------------|----------------|
| 4 | 8.                                                                                     | Turn right onto S Sunland Gin Rd | ,              |
| 4 | 9.                                                                                     | Turn right onto W Battaglia Dr   | ——— 3.1 mi     |
| 4 | 10.                                                                                    | Turn left onto Lamb Rd           | 1.0 mi         |
| 4 | 11.                                                                                    | Turn right onto W Xavier Dr      | 0.8 mi         |
| 4 | 12. Turn left at the 1st cross street onto Burma Rd  i Destination will be on the left |                                  | urma Rd        |
|   |                                                                                        |                                  | 0.1 mi         |

## 14329 Burma Rd

Arizona City, AZ 85123, USA

These directions are for planning purposes only. You may find that construction projects, traffic, weather, or other events may cause conditions to differ from the map results, and you should plan your route accordingly. You must obey all signs or notices regarding your route.