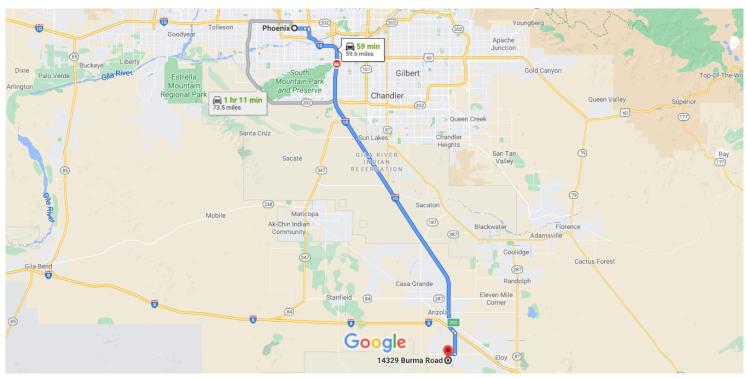

## Get on I-10 E from W Jefferson St

|                                                  |    | 7 mir                                           | n (2.5 mi)        |  |  |  |
|--------------------------------------------------|----|-------------------------------------------------|-------------------|--|--|--|
| 4                                                | 1. | Head west on W Washington St toward 1st Ave     |                   |  |  |  |
| 4                                                | 2. | Use the left lane to turn left onto S 1st Ave   | — 315 ft          |  |  |  |
| 4                                                | 3. | Use the left 2 lanes to turn left onto W Jeffer | —— 1.6 mi         |  |  |  |
| 4                                                | 4. | Keep right to continue on E Jefferson St        |                   |  |  |  |
| 4                                                | 5. | Use the right lane to take the ramp to Tucson   |                   |  |  |  |
| Follow I-10 E to Eloy. Take exit 200 from I-10 E |    |                                                 |                   |  |  |  |
| 4                                                | 6. | Merge onto I-10 E                               | 45 min (52.1 mi)  |  |  |  |
| 4                                                | 7. | Take exit 200 toward Sunland Gin Rd/Arizon      | 51.7 mi<br>a City |  |  |  |

## Continue on S Sunland Gin Rd. Drive to Burma Rd in Arizona City

|   |                                                                                        |                                  | 8 min (5.0 mi) |
|---|----------------------------------------------------------------------------------------|----------------------------------|----------------|
| 4 | 8.                                                                                     | Turn right onto S Sunland Gin Rd | ,              |
| 4 | 9.                                                                                     | Turn right onto W Battaglia Dr   | ——— 3.1 mi     |
| 4 | 10.                                                                                    | Turn left onto Lamb Rd           | 1.0 mi         |
| 4 | 11.                                                                                    | Turn right onto W Xavier Dr      | 0.8 mi         |
| 4 | 12. Turn left at the 1st cross street onto Burma Rd  i Destination will be on the left |                                  | urma Rd        |
|   |                                                                                        |                                  | 0.1 mi         |

## 14329 Burma Rd

Arizona City, AZ 85123, USA

These directions are for planning purposes only. You may find that construction projects, traffic, weather, or other events may cause conditions to differ from the map results, and you should plan your route accordingly. You must obey all signs or notices regarding your route.