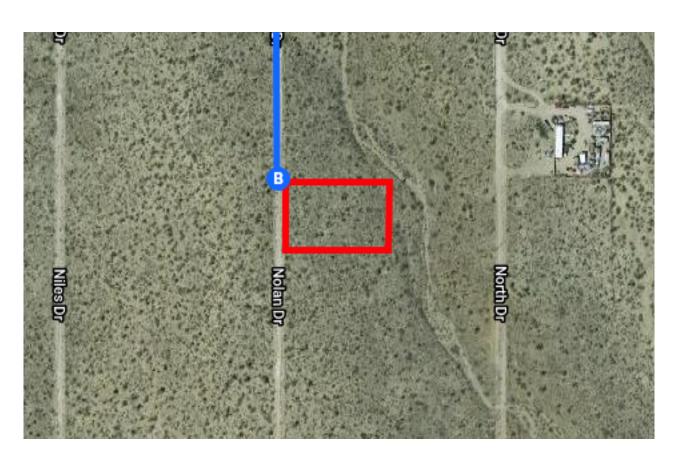

## Follow Pierce Ferry Rd to Nolan Dr in Dolan Springs

|   |                                                                                        | — 18 min (12.0 mi) |
|---|----------------------------------------------------------------------------------------|--------------------|
| 4 | 8. Turn left onto Pierce Ferry Rd                                                      |                    |
|   |                                                                                        | 10.9 mi            |
| 4 | 9. Turn right onto 19th St                                                             |                    |
|   |                                                                                        | 0.4 mi             |
| 4 | <ul><li>10. Turn right onto Nolan Dr</li><li>Destination will be on the left</li></ul> |                    |
|   |                                                                                        | 0.7 mi             |
|   |                                                                                        | 0.7 1111           |