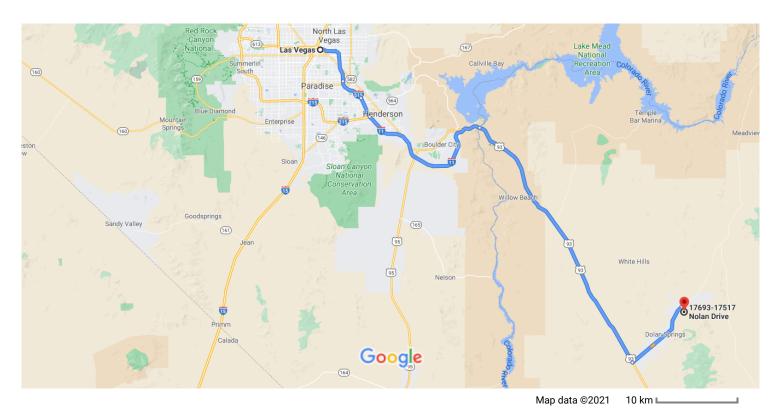

## Las Vegas

Nevada, USA

## Get on I-515 S/US-93 S/US-95 S

2 min (0.5 mi)

1. Head northeast on Las Vegas Blvd N toward E
Ogden Ave
Pass by 7-Eleven (on the right)

0.2 mi

2. Turn right to merge onto I-515 S/US-93 S/US-95 S

0.3 mi

## Take I-11 S and US-93 S to Pierce Ferry Rd in Mohave County

|   |    | 1 hr 9 min                       | (76.6 mi)  |
|---|----|----------------------------------|------------|
| 4 | 3. |                                  | (70.01111) |
| 4 | 4. | Keep left to continue on I-515 S | — 6.4 mi   |
| 4 | 5. | Keep left to stay on I-515 S     | — 3.8 mi   |
| 4 | 6. | Continue onto I-11 S             | — 2.9 mi   |
|   |    |                                  | - 23.0 mi  |

- 7. Continue onto US-93 S
  - Entering Arizona

40.5 mi

## Follow Pierce Ferry Rd to Nolan Dr in Dolan Springs

|   |                                                                                        | — 18 min (12.0 mi) |
|---|----------------------------------------------------------------------------------------|--------------------|
| 4 | 8. Turn left onto Pierce Ferry Rd                                                      |                    |
|   |                                                                                        | 10.9 mi            |
| 4 | 9. Turn right onto 19th St                                                             |                    |
|   |                                                                                        | 0.4 mi             |
| 4 | <ul><li>10. Turn right onto Nolan Dr</li><li>Destination will be on the left</li></ul> |                    |
|   |                                                                                        | 0.7 mi             |
|   |                                                                                        | 0.7 1111           |