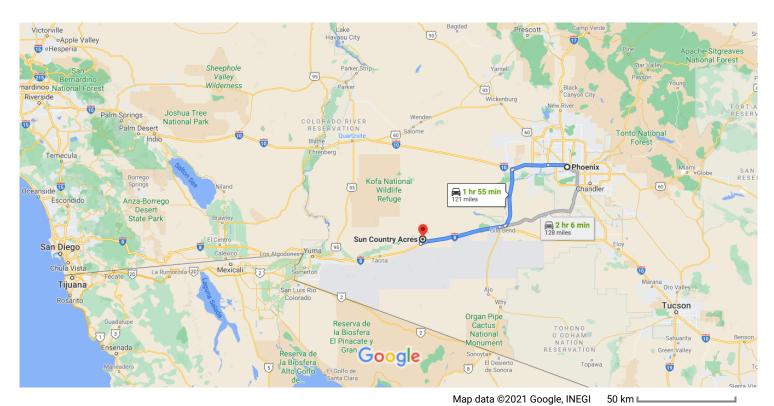

## Phoenix

Arizona, USA

### Get on I-10 W

| 4 | 1. | Head west on W Washington St toward 1st Ave                                                    |
|---|----|------------------------------------------------------------------------------------------------|
| 4 |    | Use the right 2 lanes to turn right onto N 7th Ave Pass by McDonald's (on the right in 0.2 mi) |
| 4 | 3. | Use the left 2 lanes to turn left to merge onto I-10 W toward Los Angeles                      |
|   |    | 0.4 mi                                                                                         |

# Follow I-10 W to AZ-85 S/Phoenix Bypass Rte in Buckeye. Take exit 112 from I-10 W

|   |    |                                       | 29 min (32.0 mi)                     |  |
|---|----|---------------------------------------|--------------------------------------|--|
| 4 | 4. | Merge onto I-10 W                     | 0.0                                  |  |
| 4 | 5. | Keep left to stay on I-10 W           | 9.9 mi                               |  |
| 4 | 6. | Take exit 112 for AZ-85 toward I-8/Yu | it 112 for AZ-85 toward I-8/Yuma/San |  |

## Get on I-8 W in Gila Bend from Phoenix Bypass Rte

|                 |       | 37 mi                                               | 11 (00.01)         |
|-----------------|-------|-----------------------------------------------------|--------------------|
| 1               | 7.    | Continue onto AZ-85 S/Phoenix Bypass Rt             | е                  |
| 1               | 8.    | Slight right onto Phoenix Bypass Rte                | — 32.7 I           |
| 1               | 9.    | Continue onto E Pima St                             | — 1.0 i            |
|                 | 10    |                                                     | 2.4                |
|                 | 10.   | Merge onto I-8 W via the ramp to San Die            | go                 |
| I               | 10.   | Merge onto I-8 W via the ramp to San Die            | <b>go</b><br>0.7 i |
| <b>I</b><br>llo |       | Merge onto I-8 W via the ramp to San Die            | — 0.7 I            |
| l<br>llo        |       | B W to Ave 64E in Dateland. Take exit 67 from 39 mi | — 0.7 I            |
| 1<br>Ilo<br>1   | w I-8 | B W to Ave 64E in Dateland. Take exit 67 fro        | — 0.7 i            |

|   |     |                                 | — 8 min (3.7 mi) |
|---|-----|---------------------------------|------------------|
| 4 | 13. | Turn right onto Ave 64E         |                  |
|   |     |                                 | 1.7 mi           |
| 4 | 14. | Turn right onto County 1st St N |                  |
|   |     |                                 | 1.1 mi           |
| 4 | 15. | Turn left onto Highland Rd      |                  |
|   | 0   | Destination will be on the left |                  |