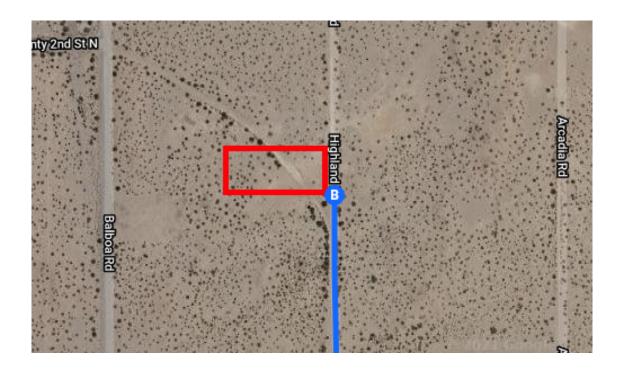

|   |     |                                 | — 8 min (3.7 mi) |
|---|-----|---------------------------------|------------------|
| 4 | 13. | Turn right onto Ave 64E         |                  |
|   |     |                                 | 1.7 mi           |
| 4 | 14. | Turn right onto County 1st St N |                  |
|   |     |                                 | 1.1 mi           |
| 4 | 15. | Turn left onto Highland Rd      |                  |
|   | 0   | Destination will be on the left |                  |