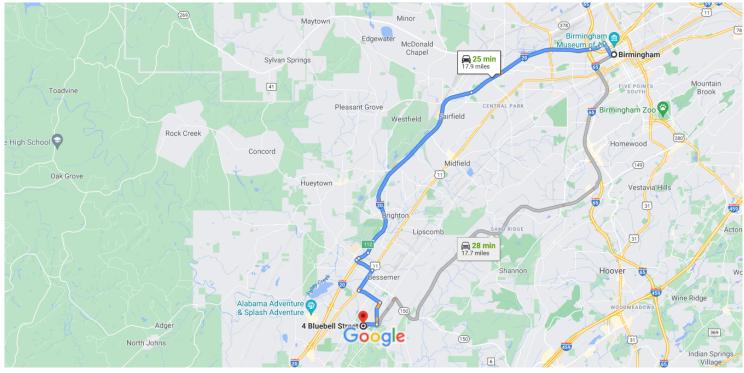

## Google Maps

Birmingham to 4 Bluebell St, Bessemer, AL 35020, Drive 17.9 miles, 25 min USA

Map data ©2021 Google 2 km ∟

#### Birmingham

Alabama, USA

### 4 Bluebell St

Bessemer, AL 35020, USA

These directions are for planning purposes only. You may find that construction projects, traffic, weather, or other events may cause conditions to differ from the map results, and you should plan your route accordingly. You must obey all signs or notices regarding your route.