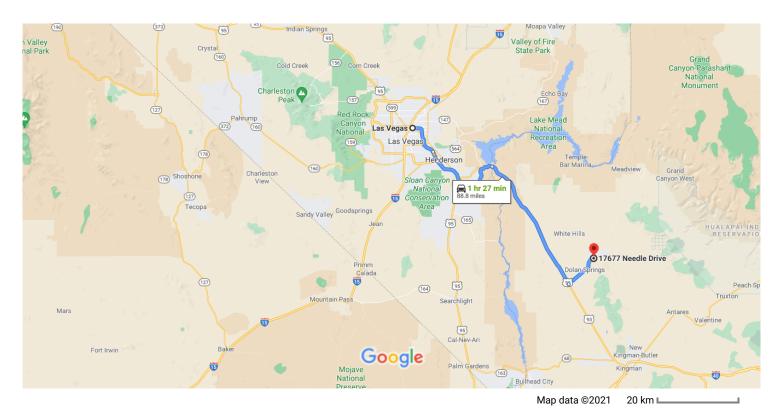

## Las Vegas

Nevada, USA

## Get on I-515 S/US-93 S/US-95 S

2 min (0.5 mi)

1. Head northeast on Las Vegas Blvd N toward E
Ogden Ave
Pass by 7-Eleven (on the right)

0.2 mi

2. Turn right to merge onto I-515 S/US-93 S/US-95 S

## Take I-11 S and US-93 S to Pierce Ferry Rd in Mohave County

|   |    | 1 hr 8 min                                | (76.6 mi) |
|---|----|-------------------------------------------|-----------|
| 4 | 3. |                                           | ,         |
| 4 | 4. | Keep left to continue on I-515 S          | – 10.2 mi |
| 4 | 5. | Continue onto I-11 S                      | — 2.9 mi  |
| 4 | -  | Continue onto US-93 S<br>Entering Arizona | – 23.0 mi |
|   |    |                                           | - 40.5 mi |

## Follow Pierce Ferry Rd to Needle Dr in Dolan Springs

|    |    |                                | — 17 min (11.7 mi) |
|----|----|--------------------------------|--------------------|
| 4  | 7. | Turn left onto Pierce Ferry Rd |                    |
|    |    |                                | ———— 10.9 mi       |
| 4  | 8. | Turn right onto 19th St        |                    |
|    |    |                                | 0.2 mi             |
| и  | 0  | Turn right onto Noodlo Dr      | 0.21111            |
| -1 | 9. | Turn right onto Needle Dr      |                    |
|    |    |                                | 0.6 mi             |