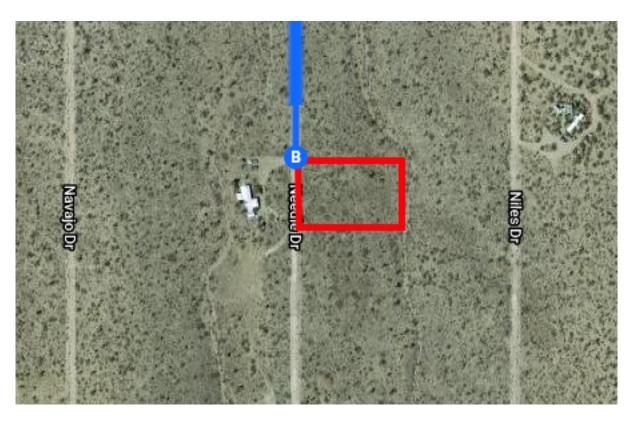

## Follow Pierce Ferry Rd to Needle Dr in Dolan Springs

|    |    |                                | — 17 min (11.7 mi) |
|----|----|--------------------------------|--------------------|
| 4  | 7. | Turn left onto Pierce Ferry Rd |                    |
|    |    |                                | ———— 10.9 mi       |
| 4  | 8. | Turn right onto 19th St        |                    |
|    |    |                                | 0.2 mi             |
| и  | 0  | Turn right onto Noodlo Dr      | 0.21111            |
| -1 | 9. | Turn right onto Needle Dr      |                    |
|    |    |                                | 0.6 mi             |