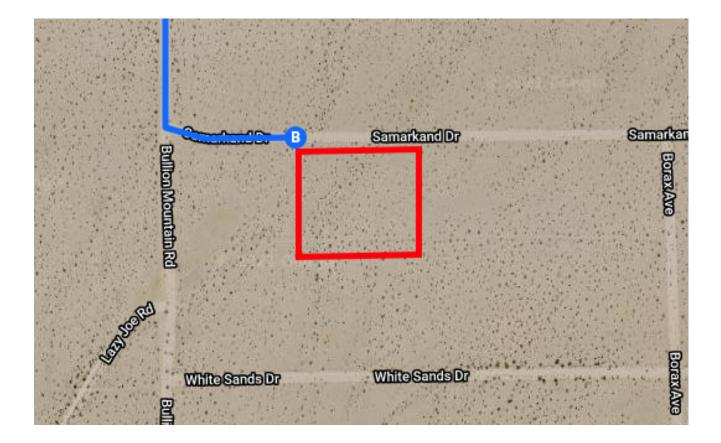

# Continue on CA-62 E/29 Palms Hwy. Drive to Samarkand Dr in San Bernardino County

|   |      |                                             | 56 min (46.7 mi) |
|---|------|---------------------------------------------|------------------|
| 4 | 16.  | Continue onto CA-62 E/29 Palms Hv           | vy               |
|   | () F | Pass by Wells Fargo Bank (on the right in 2 | 20.7 mi)         |
|   |      |                                             | 39.7 mi          |
| 4 | 17.  | Turn left onto Larrea Ave                   |                  |
|   |      |                                             | ——— 1.4 mi       |
| 4 | 18.  | Turn right onto 2 Mile Rd                   |                  |
|   |      |                                             | 1.1 mi           |
| 4 | 19.  | Turn left onto Adobe Rd                     |                  |
|   |      |                                             | 1.0 mi           |
| 4 | 20.  | Turn right onto Amboy Rd                    |                  |
|   |      |                                             | 3.0 mi           |
| 4 | 21.  | Turn right onto Bullion Mountain Rd         |                  |
|   |      |                                             | 0.5 mi           |
| 4 | 22.  | Turn left onto Samarkand Dr                 |                  |
|   | 6    | Destination will be on the right            |                  |
|   |      |                                             | 344 ft           |