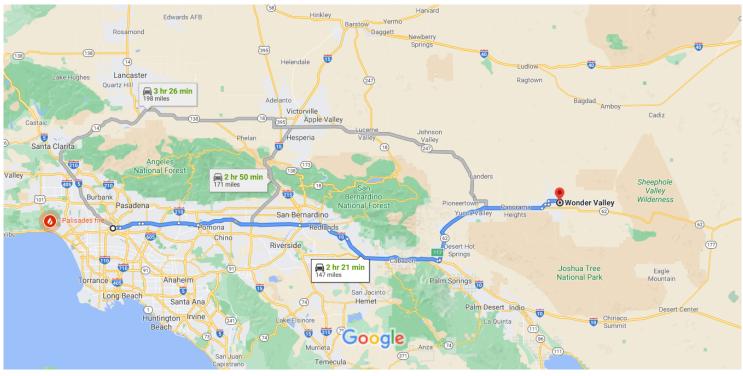

## Google Maps

Map data ©2021 Google 20 km

### Los Angeles

California, USA

#### Get on US-101 S from N Main St

|   |    | 2 min (0.5 mi)                                                           |  |
|---|----|--------------------------------------------------------------------------|--|
| 4 | 1. | Head southeast on W 1st St toward N Main St                              |  |
|   |    | 66 ft                                                                    |  |
| 4 | 2. | Turn left onto N Main St                                                 |  |
|   |    | 0.3 mi                                                                   |  |
| 1 | 3. | Turn right onto W Aliso St                                               |  |
|   |    | 315 ft                                                                   |  |
| 4 | 4. | Use the left 2 lanes to merge onto US-101 S via the ramp to I-10 E/I-5 S |  |
|   |    | 0.2 mi                                                                   |  |

#### Follow I-10 E to Whitewater. Take exit 117 from I-10 E

- 1 hr 33 min (100 mi) **1** 5. Merge onto US-101 S
- 6. Keep left at the fork to continue on San Bernardino Fwy, follow signs for I-10 E/San Bernardino

#### **1** 7. Continue onto I-10 E/San Bernardino Fwy

|    |            |                                                     | — 5.8 mi  |
|----|------------|-----------------------------------------------------|-----------|
| 4  | 8.         | Keep left to stay on I-10 E                         |           |
|    |            |                                                     | — 1.0 mi  |
| 4  | 9.         | Keep left to stay on I-10 E                         |           |
| 4  | 10         |                                                     | - 10.5 mi |
| -1 | 10.        | Keep left to stay on I-10 E                         |           |
|    |            |                                                     | — 5.7 mi  |
| 1  | 11.        | Keep left to stay on I-10 E                         |           |
|    |            |                                                     | - 30.0 mi |
| 1  | 12.        | Keep left to stay on I-10 E                         |           |
|    | <b>0</b> F | Pass by Starbucks (on the right in 1.2 mi)          |           |
|    |            |                                                     | 9.2 mi    |
| 4  | 13.        | Keep left to stay on I-10 E                         |           |
|    |            |                                                     | — 6.0 mi  |
| 4  | 14.        | Keep left to stay on I-10 E                         | 010 111   |
| •  |            |                                                     | 00.0 mai  |
|    | 4 5        |                                                     | - 29.2 mi |
| -1 | 15.        | Take exit 117 for CA-62 toward 29 Palms/`<br>Valley | rucca     |
|    |            |                                                     | — 0.9 mi  |

# Continue on CA-62 E/29 Palms Hwy. Drive to Samarkand Dr in San Bernardino County

|   |      |                                             | 56 min (46.7 mi) |
|---|------|---------------------------------------------|------------------|
| 4 | 16.  | Continue onto CA-62 E/29 Palms Hv           | vy               |
|   | () F | Pass by Wells Fargo Bank (on the right in 2 | 20.7 mi)         |
|   |      |                                             | 39.7 mi          |
| 4 | 17.  | Turn left onto Larrea Ave                   |                  |
|   |      |                                             | ——— 1.4 mi       |
| 4 | 18.  | Turn right onto 2 Mile Rd                   |                  |
|   |      |                                             | 1.1 mi           |
| 4 | 19.  | Turn left onto Adobe Rd                     |                  |
|   |      |                                             | 1.0 mi           |
| 4 | 20.  | Turn right onto Amboy Rd                    |                  |
|   |      |                                             | 3.0 mi           |
| 4 | 21.  | Turn right onto Bullion Mountain Rd         |                  |
|   |      |                                             | 0.5 mi           |
| 4 | 22.  | Turn left onto Samarkand Dr                 |                  |
|   | 6    | Destination will be on the right            |                  |
|   |      |                                             | 344 ft           |