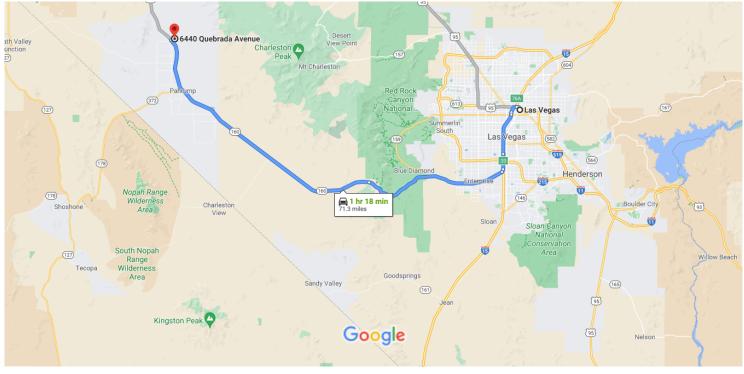

## Google Maps Las Vegas to 6440 Quebrada Avenue, Pahrump, Drive 71.3 miles, 1 hr 18 min NV, USA

Map data ©2021 10 km 🗉

## 6440 Quebrada Ave

Pahrump, NV 89060, USA

These directions are for planning purposes only. You may find that construction projects, traffic, weather, or other events may cause conditions to differ from the map results, and you should plan your route accordingly. You must obey all signs or notices regarding your route.