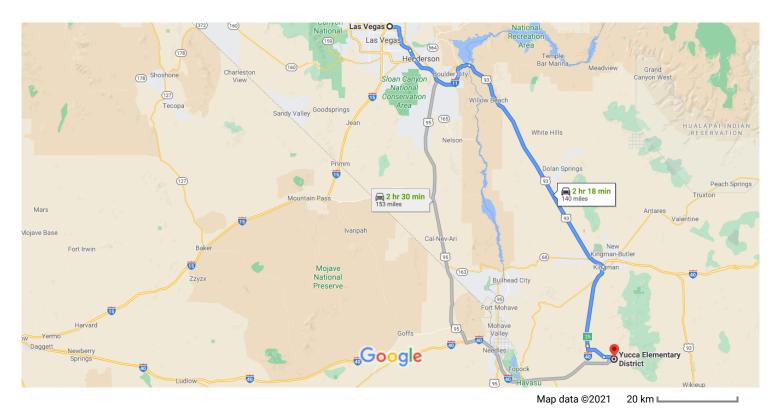

## Las Vegas

Nevada, USA

## Get on I-515 S/US-93 S/US-95 S

2 min (0.5 mi)

1. Head northeast on Las Vegas Blvd N toward E
Ogden Ave
Pass by 7-Eleven (on the right)

0.2 mi

2. Turn right to merge onto I-515 S/US-93 S/US-95 S

0.3 mi

## Take I-11 S, US-93 S and I-40 W to Cal-Ari Dr in Yucca. Take exit 25 from I-40 W

| CAIC | _0 !! | 01111 <del>10 11</del>                 |                                      |
|------|-------|----------------------------------------|--------------------------------------|
| 4    | 3.    | Merge onto I-515 S/US-93 S/US-9        | - 1 hr 57 min (129 mi)<br><b>5 S</b> |
| 4    | 4.    | Keep left to continue on I-515 S       | ————— 10.2 mi                        |
| 4    | 5.    | Continue onto I-11 S                   | 2.9 mi                               |
| 4    | -     | Continue onto US-93 S Entering Arizona | 23.0 mi                              |
|      |       |                                        | 69.7 mi                              |

| <b>4</b> 1 | 7. | 7. Turn right to merge onto I-40 W toward Los Angeles |          |
|------------|----|-------------------------------------------------------|----------|
| 4          | 8. | Take exit 25 toward Alamo Rd                          | 23.41111 |
|            |    |                                                       | - 0.3 mi |