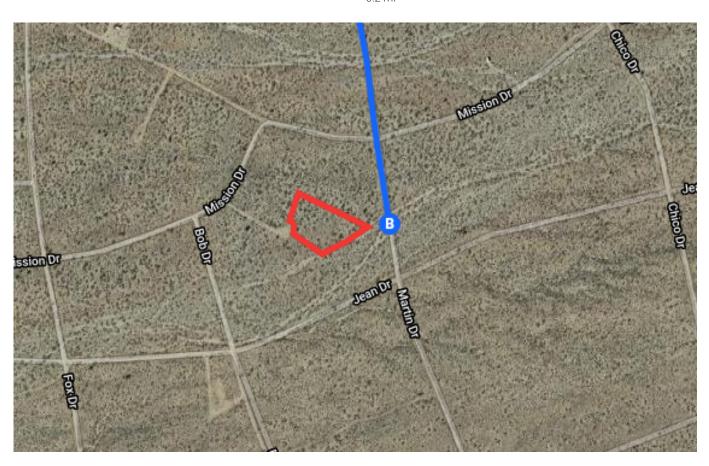

## Follow Alamo Rd and Knox Dr to Mission Dr

|   |     |                                       | - 17 min (10.1 mi) |
|---|-----|---------------------------------------|--------------------|
| 4 | 9.  | Turn left onto Cal-Ari Dr             | ,                  |
| 4 | 10. | Turn right onto Alamo Rd              | 0.2 mi             |
| 4 | 11. | Slight left onto Knox Dr              | 6.4 mi             |
| 4 | 12. | Turn right onto Martin Dr             | 2.9 mi<br>0.4 mi   |
| 4 | 13. | Turn right at the 1st cross street on | *******            |
|   |     |                                       | 0.2 mi             |