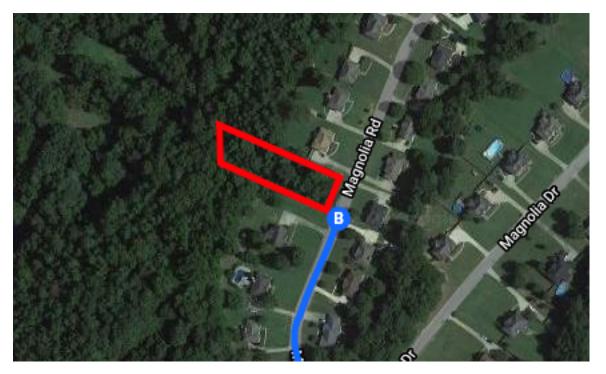

#### Take US-78 W to Magnolia Rd

|   |                                                                                           | — 4 min (2.2 mi) |
|---|-------------------------------------------------------------------------------------------|------------------|
| 4 | 9. Turn right onto Kelly Creek Rd                                                         |                  |
|   |                                                                                           | 0.2 mi           |
| 4 | 10. Merge onto US-78 W                                                                    |                  |
|   |                                                                                           | 1.5 mi           |
| 4 | <ul><li>11. Turn right onto Magnolia Rd</li><li>Destination will be on the left</li></ul> |                  |
|   | <b>·</b>                                                                                  | 0.5 mi           |

## 2031 Magnolia Rd

Leeds, AL 35094, USA

These directions are for planning purposes only. You may find that construction projects, traffic, weather, or other events may cause conditions to differ from the map results, and you should plan your route accordingly. You must obey all signs or notices regarding your route.