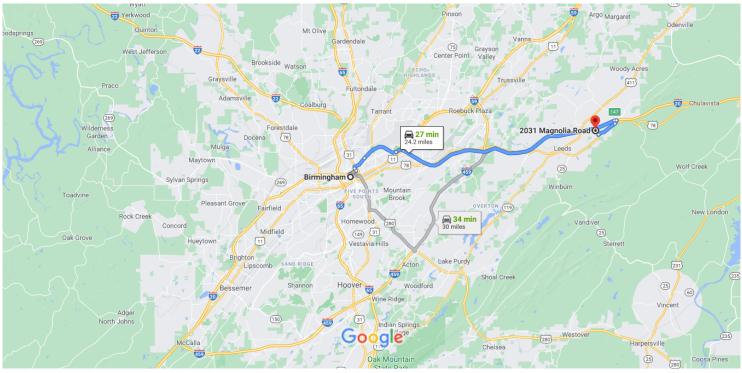

# Google Maps Birmingham, AL, USA to 2031 Magnolia Road, Leeds, Drive 24.2 miles, 27 min AL, USA

Map data ©2021 Google 5 km L

## 2031 Magnolia Rd

Leeds, AL 35094, USA

These directions are for planning purposes only. You may find that construction projects, traffic, weather, or other events may cause conditions to differ from the map results, and you should plan your route accordingly. You must obey all signs or notices regarding your route.