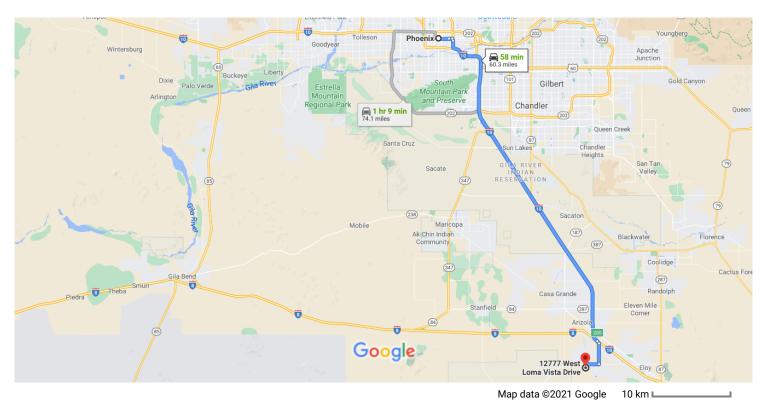

## Phoenix

Arizona, USA

## Get on I-10 E from W Jefferson St

|                                                  |                                                      | 7 mi                                           | n (2.5 mi) |  |  |
|--------------------------------------------------|------------------------------------------------------|------------------------------------------------|------------|--|--|
| 4                                                | 1.                                                   | Head west on W Washington St toward 1st        | Ave        |  |  |
|                                                  |                                                      |                                                | — 315 ft   |  |  |
| 4                                                | 2.                                                   | Use the left lane to turn left onto S 1st Ave  |            |  |  |
|                                                  |                                                      |                                                | — 397 ft   |  |  |
| 4                                                | 3.                                                   | Use the left 2 lanes to turn left onto W Jeffe | rson St    |  |  |
|                                                  |                                                      |                                                | — 1.6 mi   |  |  |
| 4                                                | 4.                                                   | Keep right to continue on E Jefferson St       |            |  |  |
|                                                  |                                                      |                                                | — 0.5 mi   |  |  |
| 4                                                | 5.                                                   | Use the right lane to take the ramp to Tucso   | n          |  |  |
|                                                  |                                                      |                                                | — 0.3 mi   |  |  |
|                                                  |                                                      |                                                |            |  |  |
| Follow I-10 E to Eloy. Take exit 200 from I-10 E |                                                      |                                                |            |  |  |
|                                                  |                                                      |                                                | (52.1 mi)  |  |  |
| 41                                               | 6.                                                   | Merge onto I-10 E                              |            |  |  |
|                                                  |                                                      |                                                | 51.7 mi    |  |  |
| 4                                                | <b>1</b> 7. Take exit 200 toward Sunland Gin Rd/Ariz |                                                |            |  |  |
|                                                  |                                                      |                                                | — 0.4 mi   |  |  |

## Follow S Sunland Gin Rd and W Battaglia Dr to W Loma Vista Dr in Arizona City

|   |                                                                                              | 8 min (5.6 mi) |
|---|----------------------------------------------------------------------------------------------|----------------|
| 4 | 8. Turn right onto S Sunland Gin Rd                                                          | ,              |
| 4 | 9. Turn right onto W Battaglia Dr                                                            | 3.1 mi         |
| 4 | 10. Turn left onto S Henness Rd                                                              | ———— 2.0 mi    |
| 4 | 11. Turn left toward W Loma Vista Dr                                                         | 0.5 mi         |
| 4 | <ul><li>12. Continue onto W Loma Vista Dr</li><li>Destination will be on the right</li></ul> | ———— 184 ft    |
|   |                                                                                              | 62 ft          |

## 12777 W Loma Vista Dr

Arizona City, AZ 85123, USA

These directions are for planning purposes only. You may find that construction projects, traffic, weather, or other events may cause conditions to differ from the map results, and you should plan your route accordingly. You must obey all signs or notices regarding your route.