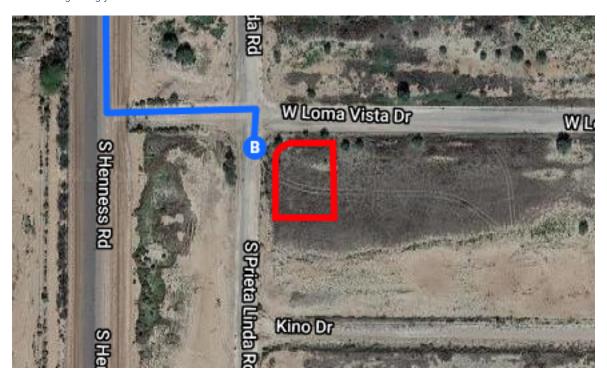

## Follow S Sunland Gin Rd and W Battaglia Dr to W Loma Vista Dr in Arizona City

|   |                                                                                              | 8 min (5.6 mi) |
|---|----------------------------------------------------------------------------------------------|----------------|
| 4 | 8. Turn right onto S Sunland Gin Rd                                                          | ,              |
| 4 | 9. Turn right onto W Battaglia Dr                                                            | 3.1 mi         |
| 4 | 10. Turn left onto S Henness Rd                                                              | ———— 2.0 mi    |
| 4 | 11. Turn left toward W Loma Vista Dr                                                         | 0.5 mi         |
| 4 | <ul><li>12. Continue onto W Loma Vista Dr</li><li>Destination will be on the right</li></ul> | ———— 184 ft    |
|   |                                                                                              | 62 ft          |

## 12777 W Loma Vista Dr

Arizona City, AZ 85123, USA

These directions are for planning purposes only. You may find that construction projects, traffic, weather, or other events may cause conditions to differ from the map results, and you should plan your route accordingly. You must obey all signs or notices regarding your route.