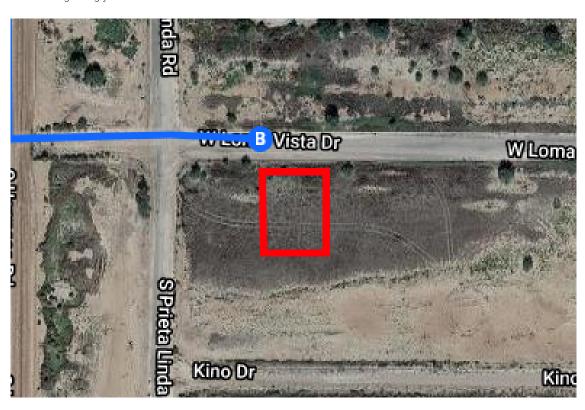

## Continue on S Sunland Gin Rd. Take W Battaglia Dr to W Loma Vista Dr in Arizona City

|   |                                                                                                 | — 9 min (5.6 mi) |
|---|-------------------------------------------------------------------------------------------------|------------------|
| 4 | 8. Turn right onto S Sunland Gin Rd                                                             | ,                |
| 4 | 9. Turn right onto W Battaglia Dr                                                               | 3.1 mi           |
| 4 | 10. Turn left onto S Henness Rd                                                                 | 2.0 mi           |
| 4 | 11. Turn left toward W Loma Vista Dr                                                            | 0.5 mi           |
| 4 | <ul><li>12. Continue onto W Loma Vista Dr</li><li>i) Destination will be on the right</li></ul> | ———— 184 ft      |
|   |                                                                                                 | 141 ft           |

## 12749 W Loma Vista Dr

Arizona City, AZ 85123, USA

These directions are for planning purposes only. You may find that construction projects, traffic, weather, or other events may cause conditions to differ from the map results, and you should plan your route accordingly. You must obey all signs or notices regarding your route.