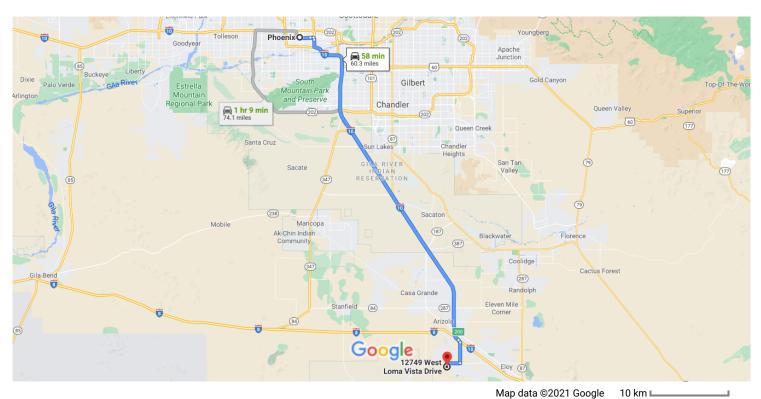

## Get on I-10 E from W Jefferson St

|                                                  |    |                                              | min (2.5 mi)  |  |  |
|--------------------------------------------------|----|----------------------------------------------|---------------|--|--|
| 4                                                | 1. | Head west on W Washington St toward 1s       | st Ave        |  |  |
|                                                  |    |                                              | —— 315 ft     |  |  |
| 4                                                | 2. | Use the left lane to turn left onto S 1st Av | е             |  |  |
|                                                  |    |                                              | —— 397 ft     |  |  |
| 4                                                | 3. | Use the left 2 lanes to turn left onto W Jef | ferson St     |  |  |
|                                                  |    |                                              | 1.6 mi        |  |  |
| 4                                                | 4. | Keep right to continue on E Jefferson St     |               |  |  |
|                                                  |    |                                              | 0.5 mi        |  |  |
| 4                                                | 5. | Use the right lane to take the ramp to Tuc   | son           |  |  |
|                                                  |    |                                              | 0.3 mi        |  |  |
|                                                  |    |                                              |               |  |  |
| Follow I-10 E to Eloy. Take exit 200 from I-10 E |    |                                              |               |  |  |
| 4                                                | _  |                                              | nin (52.1 mi) |  |  |
| -1                                               | 6. | Merge onto I-10 E                            |               |  |  |
| 4                                                | _  | T.I. (1000) 10 1 10; 51(4)                   | — 51.7 mi     |  |  |
| -                                                | /. | Take exit 200 toward Sunland Gin Rd/Ariz     | ona City      |  |  |
|                                                  |    |                                              | 0.4 mi        |  |  |

## Continue on S Sunland Gin Rd. Take W Battaglia Dr to W Loma Vista Dr in Arizona City

|   |                                                                                                 | — 9 min (5.6 mi) |
|---|-------------------------------------------------------------------------------------------------|------------------|
| 4 | 8. Turn right onto S Sunland Gin Rd                                                             | ,                |
| 4 | 9. Turn right onto W Battaglia Dr                                                               | 3.1 mi           |
| 4 | 10. Turn left onto S Henness Rd                                                                 | 2.0 mi           |
| 4 | 11. Turn left toward W Loma Vista Dr                                                            | 0.5 mi           |
| 4 | <ul><li>12. Continue onto W Loma Vista Dr</li><li>i) Destination will be on the right</li></ul> | ———— 184 ft      |
|   |                                                                                                 | 141 ft           |

## 12749 W Loma Vista Dr

Arizona City, AZ 85123, USA

These directions are for planning purposes only. You may find that construction projects, traffic, weather, or other events may cause conditions to differ from the map results, and you should plan your route accordingly. You must obey all signs or notices regarding your route.