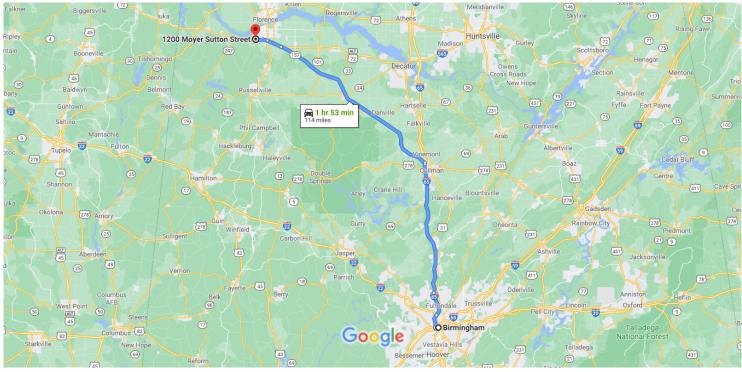

## Get on I-65 N

|       |      | 3 min (0.9 m                                                        | ıi) |  |  |
|-------|------|---------------------------------------------------------------------|-----|--|--|
| 4     | 1.   | Head southwest on 6th Ave N toward 18th St N                        |     |  |  |
| 4     | 2.   | 0.7 n<br>Turn right onto 11th St N                                  | ni  |  |  |
| 4     | 3.   | Use the left 2 lanes to merge onto I-65 N via the ramp to I-59/I-20 |     |  |  |
| Follo | w I- | 0.2 n                                                               | ni  |  |  |

## 1 hr 49 min (113 mi) 4 Merge onto I-65 N 4. 0.3 mi Use the middle 3 lanes to stay on I-65 N 5. 4 466 ft 6. Keep right to stay on I-65 N 4 3.8 mi 7. Keep left at the fork to stay on I-65 N 4 7.1 mi

| 4                                   | 8.  | Keep left to stay on I-65 N                                            | 00.0                                |  |  |  |  |
|-------------------------------------|-----|------------------------------------------------------------------------|-------------------------------------|--|--|--|--|
| -1                                  | 9.  | Take exit 310 toward Moulton                                           | — 38.3 mi                           |  |  |  |  |
| 4                                   | -   | Turn left onto AL-157 N/Section Line Rd<br>Continue to follow AL-157 N | — 0.4 mi<br>— 55.2 mi               |  |  |  |  |
| 4                                   | 11. | Continue straight onto US-72 ALT W                                     |                                     |  |  |  |  |
| 4                                   | 12. | Continue straight onto US-72 W/Lee Hw                                  | —— 4.3 mi<br><b>y.</b><br>—— 3.1 mi |  |  |  |  |
| Take Frankfort Rd to Old Memphis Rd |     |                                                                        |                                     |  |  |  |  |
| -1                                  | 13. | Slight left                                                            | - 2 min (0.9 mi)                    |  |  |  |  |
| 4                                   | 14. | Turn right onto Frankfort Rd                                           | —— 0.2 mi                           |  |  |  |  |

15. Turn left onto Old Memphis Rd 4 ① Destination will be on the left

0.4 mi

0.3 mi