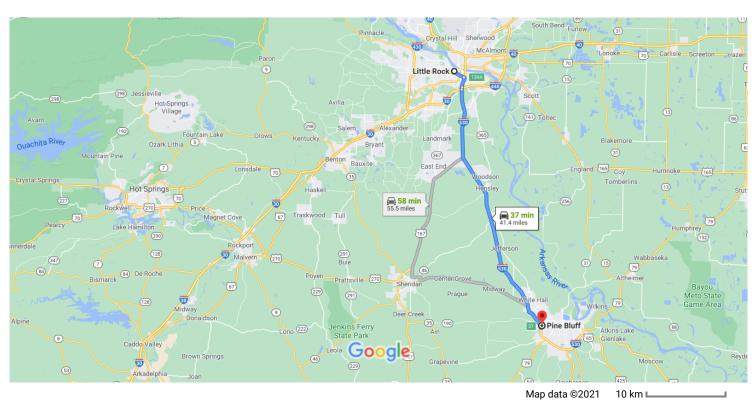

## Follow I-530 S to Jefferson County. Take exit 37 from I-530 S

| 3 |    | 05                                                                    | (40.6 ")    |
|---|----|-----------------------------------------------------------------------|-------------|
| 4 | 4. | Merge onto I-630 E                                                    | n (40.6 mi) |
|   |    |                                                                       | — 1.4 mi    |
| 4 | 5. | Use any lane to take exit 139A-139B to mer<br>I-30 W toward Texarkana | ge onto     |
|   |    |                                                                       | — 1.6 mi    |
| 4 | 6. | Keep left at the fork to continue on US-167 65 S                      | S/US-       |

| 4     | 7.   | Continue onto I-530 S/US-65 S                                 | 07.0                 |
|-------|------|---------------------------------------------------------------|----------------------|
| 4     | 8.   | Take exit 37 for AR-190 toward W 13th St                      | — 37.2 mi            |
| Drive | to l | Franklin St in Pine Bluff                                     | 0.2 mi               |
| 4     | 9.   | Turn left onto W 13th Ave                                     | 59 s (0.5 mi) 0 2 mi |
| 4     | . •  | . Turn left onto Franklin St Destination will be on the right | U.Z IIII             |
|       | _    |                                                               | 0.3 mi               |