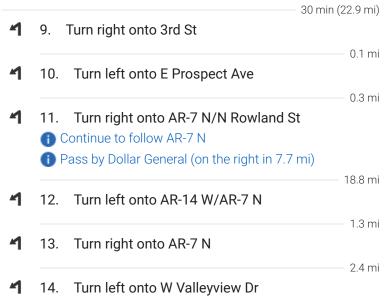

|
| 4     | 5.   | Use any lane to take exit 139A-139B to merge onto<br>I-30 E toward N Little Rock         |
|       |      |                                                                                          |
| 4     | 6.   | Use the left 2 lanes to take exit 143A to merge<br>onto I-40 W/US-65 N toward Fort Smith |
|       |      | 28.0 m                                                                                   |

- 7. Take exit 125 to merge onto US-65 N/Skyline Dr
  Continue to follow US-65 N
  Pass by Quality Inn Conway Greenbrier (on the left in 0.7 mi)
- 8. Continue straight onto US-412 W/US-62 W/US-65 N
   Pass by Bank OZK (on the left in 0.6 mi)

– 4.7 mi

101 mi

## Follow AR-7 N to W Valleyview Dr in Diamond City



246 ft