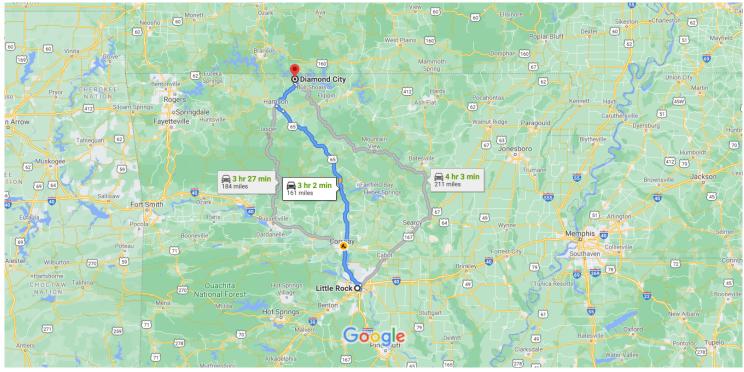

## Google Maps



Map data ©2021 Google 50 km 🗉

## Little Rock

Arkansas, USA

## Get on I-630 E

|       |      | 2 min (0.3 mi                                                                            |
|-------|------|------------------------------------------------------------------------------------------|
| 4     | 1.   | Head north toward W 8th St                                                               |
|       |      |                                                                                          |
| -1    | 2.   | Turn right at the 1st cross street onto W 8th St                                         |
|       |      | 0.2 m                                                                                    |
| 4     | 3.   | Take the ramp onto I-630 E