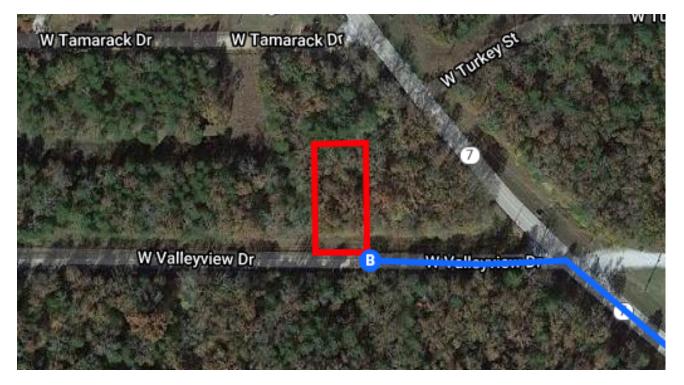

|
| 4     | 5.   | Use any lane to take exit 139A-139B to merge onto<br>I-30 E toward N Little Rock         |
|       |      |                                                                                          |
| 4     | 6.   | Use the left 2 lanes to take exit 143A to merge<br>onto I-40 W/US-65 N toward Fort Smith |
|       |      | 28.0 m                                                                                   |

- 7. Take exit 125 to merge onto US-65 N/Skyline Dr
  Continue to follow US-65 N
  Pass by Quality Inn Conway Greenbrier (on the left in 0.7 mi)
- 8. Continue straight onto US-412 W/US-62 W/US-65 N
   Pass by Bank OZK (on the left in 0.6 mi)

– 4.7 mi

101 mi

## Follow AR-7 N to W Valleyview Dr in Diamond City



246 ft