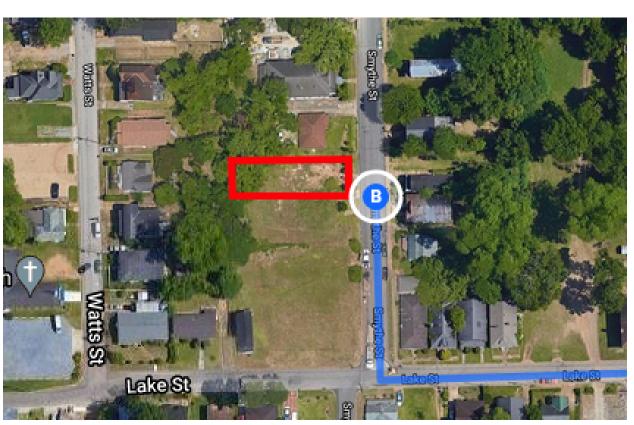

#### Take Glenn Palmer Ave and Hall St to Smythe St

|   |                                                                                         | — 2 min (0.8 mi) |
|---|-----------------------------------------------------------------------------------------|------------------|
| 4 | 8. Turn left onto Forest Ave                                                            | ,                |
| 4 | 9. Turn left onto Glenn Palmer Ave                                                      | 0.1 mi           |
| 4 | 10. Turn right onto Hall St                                                             | 0.3 mi           |
| 4 | 11. Turn left onto Lake St                                                              | 0.2 mi           |
| 4 | <ul><li>12. Turn right onto Smythe St</li><li>Destination will be on the left</li></ul> | 453 ft           |
|   |                                                                                         | 253 ft           |

### 654 Smythe St

Montgomery, AL 36104, USA

These directions are for planning purposes only. You may find that construction projects, traffic, weather, or other events may cause conditions to differ from the map results, and you should plan your route accordingly. You must obey all signs or notices regarding your route.