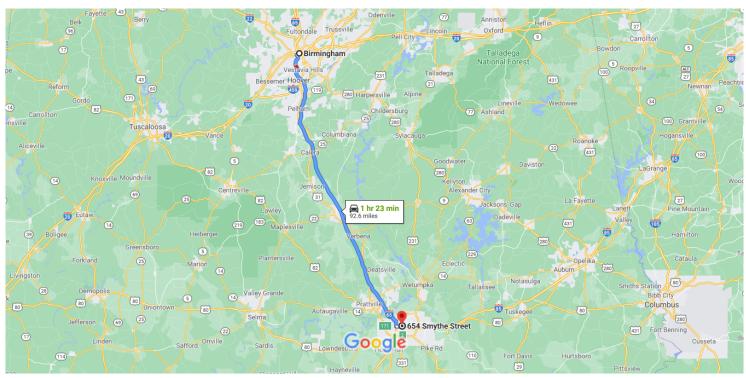

Map data ©2021 Google 20 km ■

## Birmingham

Alabama, USA

### 654 Smythe St

Montgomery, AL 36104, USA

These directions are for planning purposes only. You may find that construction projects, traffic, weather, or other events may cause conditions to differ from the map results, and you should plan your route accordingly. You must obey all signs or notices regarding your route.