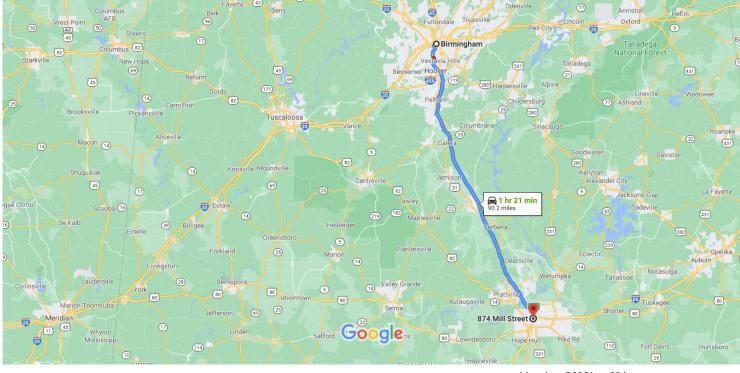

# Google Maps Birmingham, AL, USA to 874 Mill St

Map data ©2021 20 km 📖

### Birmingham

Alabama, USA

#### Get on I-65 S

|               |                                                   | 4 min (1.2 mi)                                                                                                    |  |  |  |
|---------------|---------------------------------------------------|-------------------------------------------------------------------------------------------------------------------|--|--|--|
| 4             | 1.                                                | Head southwest on 6th Ave N toward 18th St N                                                                      |  |  |  |
|               |                                                   | 0.8 mi                                                                                                            |  |  |  |
| 4             | 2.                                                | Turn left onto 10th St N                                                                                          |  |  |  |
|               |                                                   | 0.2 mi                                                                                                            |  |  |  |
| -1            | 3. Use the right lane to merge onto I-65 S via th |                                                                                                                   |  |  |  |
|               |                                                   | ramp to Montgomery                                                                                                |  |  |  |
|               |                                                   |                                                                                                                   |  |  |  |
|               |                                                   | 0.1 mi                                                                                                            |  |  |  |
|               |                                                   | 0.1 mi                                                                                                            |  |  |  |
| Follo<br>from |                                                   | 65 S to Dickerson St in Montgomery. Take exit 172                                                                 |  |  |  |
| -             |                                                   | 65 S to Dickerson St in Montgomery. Take exit 172                                                                 |  |  |  |
| -             |                                                   | 65 S to Dickerson St in Montgomery. Take exit 172<br>5 S<br>1 hr 15 min (87.8 mi)                                 |  |  |  |
| -             | I-65                                              | 65 S to Dickerson St in Montgomery. Take exit 172<br>5 S 1 hr 15 min (87.8 mi)                                    |  |  |  |
| -             | I-65                                              | 65 S to Dickerson St in Montgomery. Take exit 172<br>5 S<br>1 hr 15 min (87.8 mi)<br>Merge onto I-65 S            |  |  |  |
| -             | 1-65<br>4.                                        | 65 S to Dickerson St in Montgomery. Take exit 172<br>5 S<br>1 hr 15 min (87.8 mi)<br>Merge onto I-65 S<br>87.7 mi |  |  |  |

#### Continue on Dickerson St. Take S Holt St to Mill St

3 min (1.2 mi)

| 4 | 6. | Continue onto Dickerson St                                  |           |
|---|----|-------------------------------------------------------------|-----------|
| 4 | 7. | Turn left onto Day St                                       | —— 0.5 mi |
| 4 | 8. | Turn right onto S Holt St                                   | —— 0.1 mi |
| 4 |    | Turn right onto Mill St<br>Destination will be on the right | —— 0.5 mi |
|   | Ŭ  |                                                             | —— 0.1 mi |

## 874 Mill St

Montgomery, AL 36108, USA

These directions are for planning purposes only. You may find that construction projects, traffic, weather, or other events may cause conditions to differ from the map results, and you should plan your route accordingly. You must obey all signs or notices regarding your route.