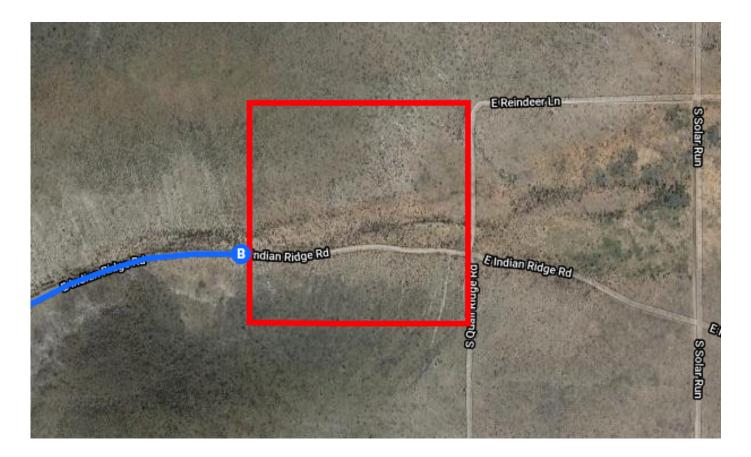

Continue on E Dragoon Rd. Take Birch Rd to E Indian Ridge Rd

|   |                                                                  |                                      | min (26.6 mi) |
|---|------------------------------------------------------------------|--------------------------------------|---------------|
| 4 | 9.                                                               | Turn right onto E Dragoon Rd         |               |
|   |                                                                  |                                      | —— 13.0 mi    |
| 4 | 10.                                                              | Turn right onto US-191 S             |               |
|   |                                                                  |                                      | 4.4 mi        |
| 4 | 11.                                                              | Turn left onto Birch Rd              |               |
|   |                                                                  |                                      | 5.1 mi        |
| 4 | 12.                                                              | Turn right onto Kansas Settlement Rd |               |
|   |                                                                  |                                      | —— 1.2 mi     |
| 4 | 13.                                                              | Turn left onto Deer Haven Ranch Rd   |               |
|   |                                                                  |                                      | 0.7 mi        |
| 4 | 14. Turn right at the 2nd cross street onto E Indian<br>Ridge Rd |                                      | E Indian      |
|   |                                                                  |                                      | 2.2 mi        |