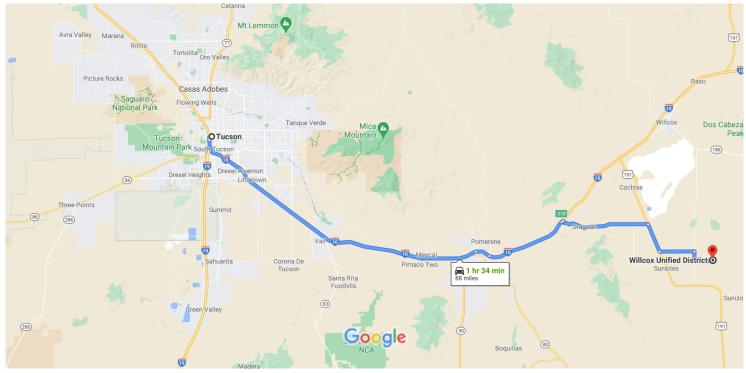

## Google Maps

Map data ©2021 Google 10 km 🖿

## Tucson

Arizona, USA

## Get on I-10 E from W Congress St

| 4 | 1. | Head south toward W Congress St                                   |  |  |
|---|----|-------------------------------------------------------------------|--|--|
|   |    | 302 ft                                                            |  |  |
| 4 | 2. | Turn right onto W Congress St                                     |  |  |
|   |    | 0.3 mi                                                            |  |  |
| 4 | 3. | Use the left 2 lanes to turn left onto S Freeway                  |  |  |
|   |    | 407 ft                                                            |  |  |
| 4 | 4. | 4. Use the left 2 lanes to merge onto I-10 E via the ramp to I-19 |  |  |
|   |    | 0.4 mi                                                            |  |  |

## Follow I-10 E to E Dragoon Rd in Cochise County. Take exit 318 from I-10 E

| 4 | 5. | Merge onto I-10 E           | 53 min (60.6 mi) |
|---|----|-----------------------------|------------------|
| 4 | 6. | Keep left to stay on I-10 E | 45.8 mi          |
|   |    |                             | 2.2 mi           |

| 4 | 7. | Keep left to stay on I-10 E  | —— 12.3 mi |
|---|----|------------------------------|------------|
| 4 | 8. | Take exit 318 for Dragoon Rd | 12.3111    |
|   |    |                              | 0.3 mi     |

Continue on E Dragoon Rd. Take Birch Rd to E Indian Ridge Rd

|   |                                                                  |                                      | min (26.6 mi) |
|---|------------------------------------------------------------------|--------------------------------------|---------------|
| 4 | 9.                                                               | Turn right onto E Dragoon Rd         |               |
|   |                                                                  |                                      | —— 13.0 mi    |
| 4 | 10.                                                              | Turn right onto US-191 S             |               |
|   |                                                                  |                                      | 4.4 mi        |
| 4 | 11.                                                              | Turn left onto Birch Rd              |               |
|   |                                                                  |                                      | 5.1 mi        |
| 4 | 12.                                                              | Turn right onto Kansas Settlement Rd |               |
|   |                                                                  |                                      | —— 1.2 mi     |
| 4 | 13.                                                              | Turn left onto Deer Haven Ranch Rd   |               |
|   |                                                                  |                                      | 0.7 mi        |
| 4 | 14. Turn right at the 2nd cross street onto E Indian<br>Ridge Rd |                                      | E Indian      |
|   |                                                                  |                                      | 2.2 mi        |