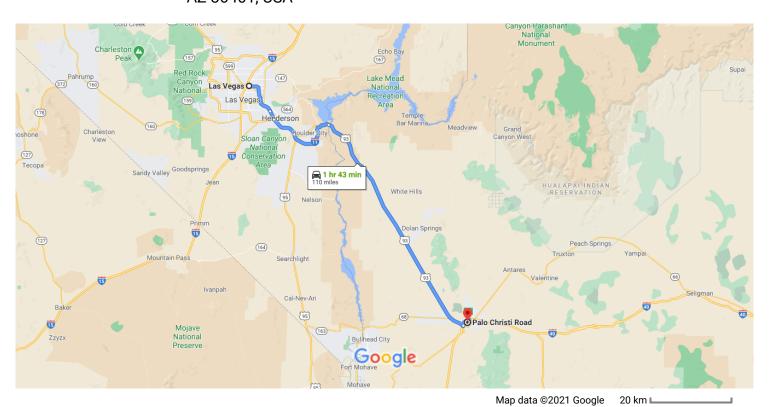

# Las Vegas, NV, USA to Palo Christi Rd, Kingman, Drive 110 miles, 1 hr 43 min AZ 86401, USA

### Palo Christi Rd

Kingman, AZ 86401, USA

These directions are for planning purposes only. You may find that construction projects, traffic, weather, or other events may cause conditions to differ from the map results, and you should plan your route accordingly. You must obey all signs or notices regarding your route.