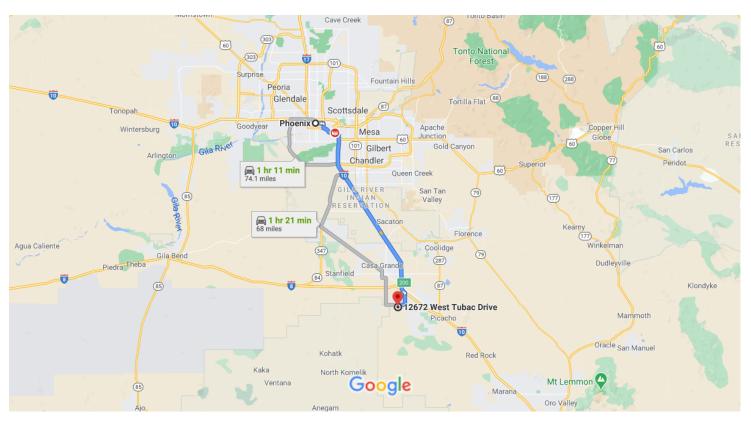

## Get on I-10 E from W Jefferson St

|                                                                    |    | 7 min (2                                          | 2.5 mi)            |  |
|--------------------------------------------------------------------|----|---------------------------------------------------|--------------------|--|
| 4                                                                  | 1. | Head west on W Washington St toward 1st Av        | <b>e</b><br>315 ft |  |
| 4                                                                  | 2. | Use the left lane to turn left onto S 1st Ave     | 31311              |  |
| 4                                                                  | 3. | Use the left 2 lanes to turn left onto W Jefferso | 397 ft             |  |
| •                                                                  | ٥. |                                                   | 1.6 mi             |  |
| 4                                                                  | 4. | Keep right to continue on E Jefferson St          |                    |  |
| 4                                                                  | 5. | Use the right lane to take the ramp to Tucson     | 0.5 mi             |  |
|                                                                    |    |                                                   | 0.3 mi             |  |
| Follow I-10 E to Eloy. Take exit 200 from I-10 E  45 min (52.1 mi) |    |                                                   |                    |  |
| 4                                                                  | 6. | Merge onto I-10 E                                 | ,                  |  |
| 4                                                                  | 7. | Take exit 200 toward Sunland Gin Rd/Arizona       | 1.7 mi<br>City     |  |

## Continue on S Sunland Gin Rd. Take W Battaglia Dr to W Tubac Dr in Arizona City

|   |                                                                                              | 9 min (5.5 mi) |
|---|----------------------------------------------------------------------------------------------|----------------|
| 4 | 8. Turn right onto S Sunland Gin Rd                                                          | , ,            |
| 4 | 9. Turn right onto W Battaglia Dr                                                            | 3.1 mi         |
| 4 | 10. Turn left onto S Santa Rosa Rd                                                           | ———— 1.8 mi    |
| 4 | <ul><li>11. Turn right onto W Tubac Dr</li><li>i) Destination will be on the right</li></ul> | ———— 0.6 mi    |
|   |                                                                                              | 0.1 mi         |

## 12672 W Tubac Dr

Arizona City, AZ 85123, USA

These directions are for planning purposes only. You may find that construction projects, traffic, weather, or other events may cause conditions to differ from the map results, and you should plan your route accordingly. You must obey all signs or notices regarding your route.