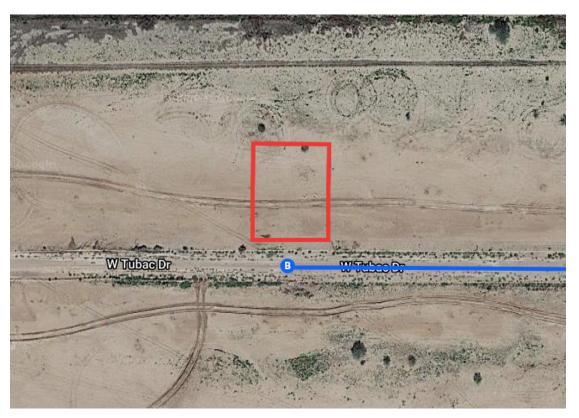

## Continue on S Sunland Gin Rd. Take W Battaglia Dr to W Tubac Dr in Arizona City

|   |                                                                                              | 9 min (5.5 mi) |
|---|----------------------------------------------------------------------------------------------|----------------|
| 4 | 8. Turn right onto S Sunland Gin Rd                                                          | , ,            |
| 4 | 9. Turn right onto W Battaglia Dr                                                            | 3.1 mi         |
| 4 | 10. Turn left onto S Santa Rosa Rd                                                           | ———— 1.8 mi    |
| 4 | <ul><li>11. Turn right onto W Tubac Dr</li><li>i) Destination will be on the right</li></ul> | ———— 0.6 mi    |
|   |                                                                                              | 0.1 mi         |

## 12672 W Tubac Dr

Arizona City, AZ 85123, USA

These directions are for planning purposes only. You may find that construction projects, traffic, weather, or other events may cause conditions to differ from the map results, and you should plan your route accordingly. You must obey all signs or notices regarding your route.