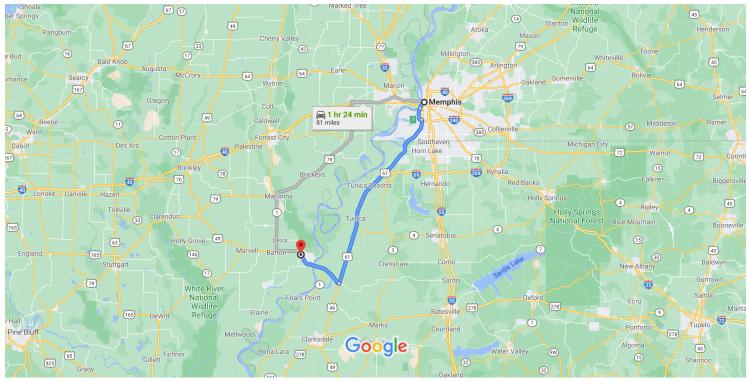

## Google Maps

Map data ©2021 Google 20 km

## Memphis

Tennessee, USA

## Take Riverside Dr to I-55

|   |    |                                      | 6 min (2.2 mi) |
|---|----|--------------------------------------|----------------|
| 4 | 1. | Head west on Poplar Ave toward N 2nd | St             |
|   |    |                                      | 194 ft         |
| 4 | 2. | Turn left onto N 2nd St              |                |
|   |    |                                      | 0.2 mi         |
| 4 | 3. | Turn right onto Jefferson Ave        |                |
|   |    |                                      | 0.2 mi         |
| 1 | 4. | Turn left onto Riverside Dr          |                |
|   |    |                                      | 1.8 mi         |
|   |    |                                      |                |

## Follow US-61 S and US 49 N to Hernando in Helena-West Helena

- 1 hr 17 min (71.2 mi)

**1** 5. Continue onto I-55 (signs for Jackson Miss)

3.9 mi

4 6. Take exit 7 to merge onto US-61 S/S 3rd St toward Vicksburg ① Continue to follow US-61 S Entering Mississippi 52.9 mi 4 7. Turn right onto US 49 N Entering Arkansas 14.4 mi 4 8. Turn left onto Ladino 194 ft 9. Slight left onto Hernando 4