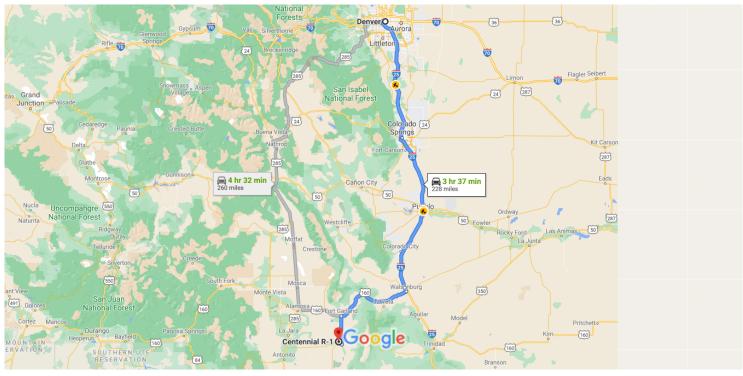

## Google Maps

Map data ©2021 Google 50 km 🗉

## Denver

Colorado, USA

## Get on I-25 S from W Colfax Ave

|          |         |                                                                                   | nin (1.9 mi)  |
|----------|---------|-----------------------------------------------------------------------------------|---------------|
| T        | 1.      | Head northwest toward Cleveland Pl                                                | —— 157 ft     |
| ٦        | 2.      | Turn left onto Cleveland Pl                                                       | 107.10        |
| <b>L</b> | 3.      | Turn right onto 15th St                                                           | 282 ft        |
| ٦        | 4.      | Turn left onto Tremont Pl                                                         | — 0.1 mi      |
| Ļ        | 5.<br>1 | <b>Turn right onto W Colfax Ave</b><br>Pass by McDonald's (on the left in 0.6 mi) | — 0.2 mi      |
| *        | 6.      | Use the right lane to merge onto I-25 S via ramp to Colo Spgs                     | 0.9 mi<br>the |
|          |         |                                                                                   | — 0.6 mi      |

Follow I-25 S to I-25BL S in Huerfano County. Take exit 52 from I-25 S

| * | 7. | Merge onto I-25 S                                                                   | 150 mai  |
|---|----|-------------------------------------------------------------------------------------|----------|
| ۴ | 8. | Take exit 52 for I-25 S toward US-160<br>W/Walsenburg/Alamosa                       | 158 mi   |
| 7 | 9. | Keep right at the fork, follow signs for I-25BL<br>S/US-160 and merge onto I-25BL S | 0.3 mi   |
|   |    |                                                                                     | - 226 ft |

## Follow US-160 W and CO-159 S to Peacock Rd in Costilla County

|    |     |                                                                 | 1 hr 12 min (68.0 mi)   |
|----|-----|-----------------------------------------------------------------|-------------------------|
| *  | 10. | Merge onto I-25BL S                                             |                         |
| 1  | 11. | Continue straight to stay on I-25E                              | 43 ft<br>3L S<br>2.5 mi |
| L, |     | Turn right onto US-160 W/W 7th S<br>Continue to follow US-160 W |                         |
| 4  | 13. | Turn left onto CO-159 S                                         | 47.0 mi                 |
| L, | 14. | Turn right onto CO-142 W                                        | 15.7 mi                 |
| L, | 15. | Turn right toward Rd 17.5                                       | 2.3 mi                  |
| 1  | 16. | Continue onto Rd 17.5                                           | 200 ft                  |
| 4  | -   | Turn left onto Peacock Rd<br>Destination will be on the right   | 0.6 mi                  |