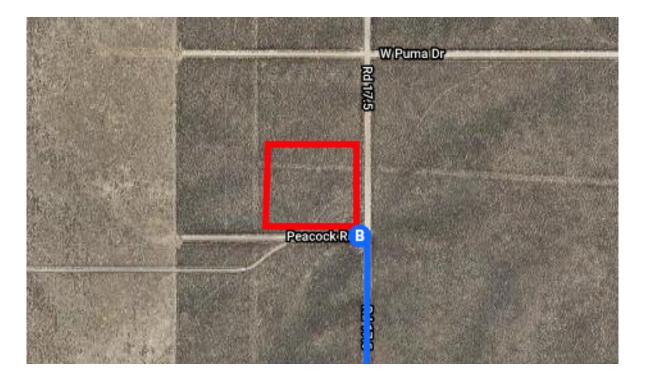

## Follow US-160 W and CO-159 S to Peacock Rd in Costilla County

|    |     |                                                                 | 1 hr 12 min (68.0 mi)   |
|----|-----|-----------------------------------------------------------------|-------------------------|
| *  | 10. | Merge onto I-25BL S                                             |                         |
| 1  | 11. | Continue straight to stay on I-25E                              | 43 ft<br>3L S<br>2.5 mi |
| L, |     | Turn right onto US-160 W/W 7th S<br>Continue to follow US-160 W |                         |
| 4  | 13. | Turn left onto CO-159 S                                         | 47.0 mi                 |
| L, | 14. | Turn right onto CO-142 W                                        | 15.7 mi                 |
| L, | 15. | Turn right toward Rd 17.5                                       | 2.3 mi                  |
| 1  | 16. | Continue onto Rd 17.5                                           | 200 ft                  |
| 4  | -   | Turn left onto Peacock Rd<br>Destination will be on the right   | 0.6 mi                  |