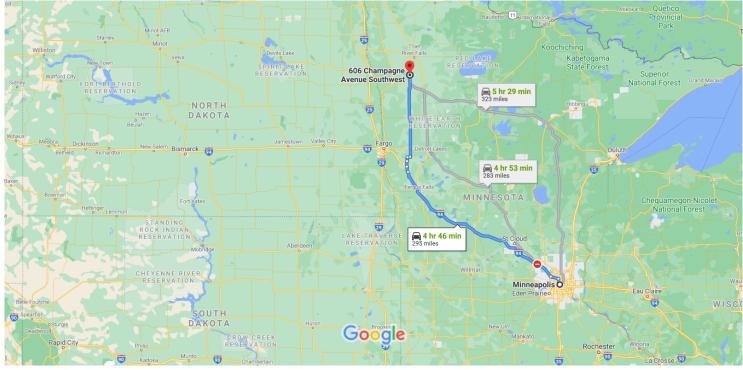

## Google Maps

Map data ©2021 Google 50 km 🗉

## Minneapolis

Minnesota, USA

## Get on I-94 W

|   |    | 6 mir                                                     | 1 (2.5 mi) |
|---|----|-----------------------------------------------------------|------------|
| 1 | 1. | Head southeast on S 4th St toward S 5th Ave/Fift<br>Ave S |            |
|   |    |                                                           | — 0.1 mi   |
| 4 | 2. | Turn left onto S 5th Ave/Fifth Ave S                      |            |
|   |    |                                                           | — 413 ft   |
| 1 | 3. | Turn left onto S 3rd St                                   |            |
|   |    |                                                           | — 0.6 mi   |
| 8 | 4. | Use any lane to take the ramp onto I-94 W                 |            |
|   |    |                                                           | — 1.7 mi   |

Follow I-94 W to MN-108 E in Prairie View Township. Take exit 32 from I-94 W

5. Merge onto I-94 W

—— 4.3 mi

2 hr 51 min (197 mi)

 Keep left at the fork to stay on I-94 W, follow signs for Interstate 94 W/Interstate 694 W/St Cloud

| L | 7. | Keep right to stay on I-94 W, follow signs for St<br>Cloud |              |  |
|---|----|------------------------------------------------------------|--------------|--|
| Ŷ | 8. | Keep left at the fork to stay on I-94 W                    | 17.0 mi      |  |
| ۴ | 9. | Take exit 32 for MN-108/Co Hwy 30 toward<br>Pelican Rapids | — 167 mi<br> |  |

## Take MN-32 N to Champagne Ave SW in Red Lake Falls

|    |             |                                                                    | 1 hr 44 min (95.8 mi) |
|----|-------------|--------------------------------------------------------------------|-----------------------|
| L, | 10.         | Turn right onto MN-108 E                                           | 328 ft                |
| ٦  | 11.         | Turn left onto Co Rd 19                                            |                       |
| 1  | 12.         | Continue onto 180th Ave S                                          | 5.1 mi                |
| 1  | 13.         | Continue onto 230th St S                                           | 0.3 mi                |
| 1  | 14.         | Continue onto 130th Ave S                                          | 5.0 mi                |
| 1  | 15.         | Continue onto 230th St S                                           | 0.4 mi                |
| L, | 16.         | Turn right onto 90th Ave S                                         | 4.0 mi                |
| 1  | 17.         | Turn left onto 260th St S                                          | 3.0 mi                |
| 4  | 18.         | Turn left onto MN-32 N                                             | 0.3 mi                |
| 4  | 19.         | Turn left onto 6th St SW                                           | 77.6 mi               |
|    |             |                                                                    | 351 ft                |
| ٦  | 20.<br>1) [ | Turn left onto Champagne Ave S<br>Destination will be on the right | N                     |