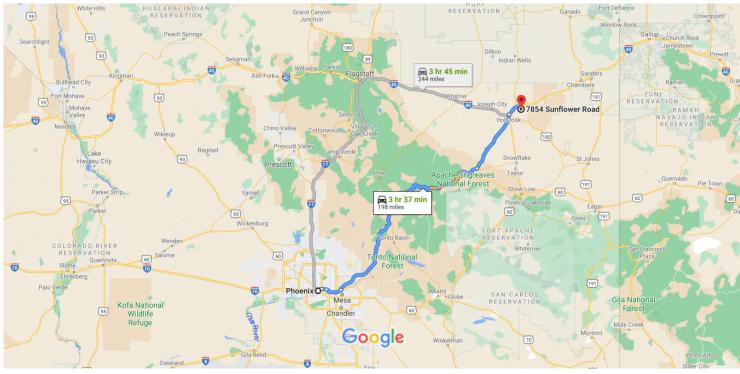

## Google Maps Phoenix, AZ, USA to 7854 Sunflower Rd

Map data ©2021 Google, INEGI 50 km 🗉

## Phoenix

Arizona, USA

## Get on I-10 E

| 1      | 1.       |                                                                                               | n (1.6 mi)<br><b>Ave</b>                      |
|--------|----------|-----------------------------------------------------------------------------------------------|-----------------------------------------------|
|        |          |                                                                                               | — 0.5 mi                                      |
| ₽      | 2.<br>1  | Use the right 2 lanes to turn right onto N 7th<br>Pass by McDonald's (on the right in 0.2 mi) | n Ave                                         |
| •      | 0        |                                                                                               | — 0.8 m                                       |
| ¥      | 3.       | Turn right to merge onto I-10 E toward Tucs                                                   |                                               |
|        |          |                                                                                               | — 0.3 mi                                      |
| Take   | • AZ-    | 87 N and AZ-260 E to AZ-277 N in Heber-Ove<br>2 hr 20 mir                                     | •                                             |
|        | 4.       | Merge onto I-10 E                                                                             |                                               |
|        | 4.       | Merge onto I-10 E                                                                             | — 19m                                         |
| ۲      | 4.<br>5. | Merge onto I-10 E<br>Use the right 3 lanes to take exit 147A-147E<br>AZ-202 Loop E            | for                                           |
| ۲×     |          | Use the right 3 lanes to take exit 147A-147E                                                  | <b>3 for</b><br>— 0.9 m                       |
| ۲<br>۲ | 5.       | Use the right 3 lanes to take exit 147A-147E<br>AZ-202 Loop E                                 | — 1.9 m<br><b>3 for</b><br>— 0.9 m<br>— 2.3 m |

| ۲           | 8.         | Take exit 13 toward AZ-87 N                                                                           |                        |
|-------------|------------|-------------------------------------------------------------------------------------------------------|------------------------|
| 4           |            | Use the left 2 lanes to turn left onto AZ-87 N<br>Pass by Dairy Queen (Treat) (on the right in 73.1 r | mi)                    |
| r*          | 10.        | Turn right onto AZ-260 E                                                                              | - 73.5 mi<br>- 52.9 mi |
| Take        | AZ-3       | 77 N to AZ-77 N in Holbrook                                                                           |                        |
| 4           | 11.        |                                                                                                       | (40.7 mi)<br>— 6.8 mi  |
| 4           | 12.        | Turn left onto AZ-377 N                                                                               | - 33.9 mi              |
|             |            | -77 N and I-40 E to Sun Valley Rd in Sun Val<br>294 from I-40 E                                       | -                      |
| 4           | 13.<br>1 F | Turn left onto AZ-77 N<br>Pass by Wells Fargo Bank (on the right in 2.4 mi)                           | (10.8 mi)              |
| *           | 14.        | Turn right onto the ramp to Albuquerque/K<br>Canyon                                                   |                        |
| *           | 15.        | Merge onto I-40 E                                                                                     | — 0.5 mi               |
| ۴           | 16.        | Take exit 294 for Sun Valley Rd                                                                       | — 6.9 mi<br>— 0.3 mi   |
| Follc<br>Rd | ow Sui     | n Valley Rd, Sunset Rd and S 16th St to Sunf                                                          |                        |
| L,          | 17.        | Turn right onto Sun Valley Rd                                                                         | n (3.1 mi)<br>— 0.8 mi |
| ٦           | 18.        | Turn left onto Sunset Rd                                                                              | — 0.8 mi               |
| <b>Γ</b> *  | 19.        | Turn right at the 2nd cross street onto S 16                                                          |                        |
| 4           | 20.<br>🕕 🛙 | Turn left onto Sunflower Rd<br>Destination will be on the left                                        |                        |
|             |            |                                                                                                       | — 0.3 mi               |

0.3 mi

## 7854 Sunflower Rd

Holbrook, AZ 86025, USA

These directions are for planning purposes only. You may find that construction projects, traffic, weather, or other events may cause conditions to differ from the map results, and you should plan your route accordingly. You must obey all signs or notices regarding your route.