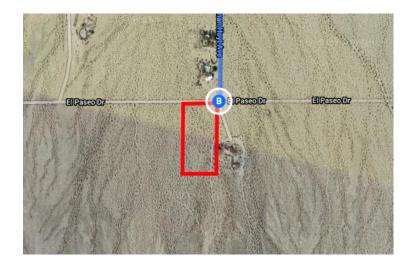

# Follow CA-62 E/29 Palms Hwy to El Paseo Dr in Twentynine Palms

|          |            | 53 min (44.2 mi)                                    |
|----------|------------|-----------------------------------------------------|
| 1        | 16.        | Continue onto CA-62 E/29 Palms Hwy                  |
|          | <b>O</b> P | Pass by Papa John's Pizza (on the right in 41.5 mi) |
|          |            | 42.7 mi                                             |
| 1        | 17.        | Turn left onto Utah Trail                           |
|          |            | 0.8 mi                                              |
| ₽        | 18.        | Turn right onto Joe Davis Dr                        |
|          |            | 0.5 mi                                              |
| r        | 19.        | Turn right onto Sherman Hoyt Ave                    |
|          |            | 0.2 mi                                              |
| <b>L</b> | 20.        | Turn right at the 1st cross street onto El Paseo Dr |
|          |            | 16 ft                                               |