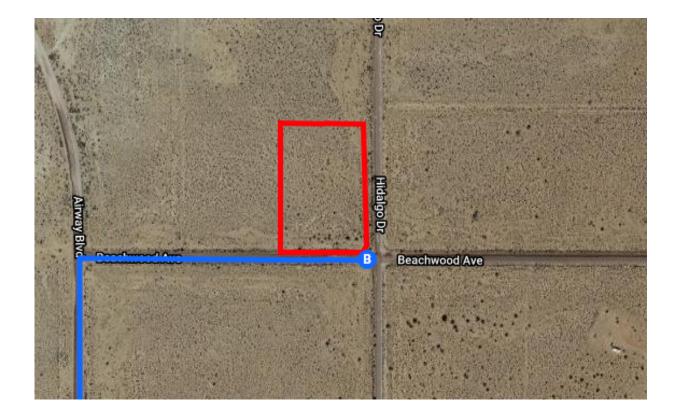

### Continue on Hyundai-Kia Blvd. Take Arroyo Ave and Joshua Blvd to Beachwood Ave

|            |              | 17 mi                                                            | n (8.3 mi) |
|------------|--------------|------------------------------------------------------------------|------------|
| 4          | 15.          | Turn left onto Hyundai-Kia Blvd                                  | . ,        |
| 4          | 16.          | Turn left at the 1st cross street                                | — 289 ft   |
| <b>L</b> → | 17.          | Turn right at the 1st cross street toward Hy<br>Kia Blvd         |            |
| 4          | 18.          | Turn left at the 1st cross street onto Hyund<br>Blvd             |            |
| L,         | 19.          | Turn right                                                       | — 1.7 mi   |
| 1          | 20.          | Continue onto Arroyo Ave                                         | — 3.5 mi   |
| 1          | 21.          | Continue straight onto Joshua Blvd                               | — 1.1 mi   |
| 4          | 22.          | Turn left onto Airway Blvd                                       | — 1.0 mi   |
| L,         | 23.<br>1) [] | Turn right onto Beachwood Ave<br>Destination will be on the left | — 0.5 mi   |
|            | _            |                                                                  | — 0.2 mi   |