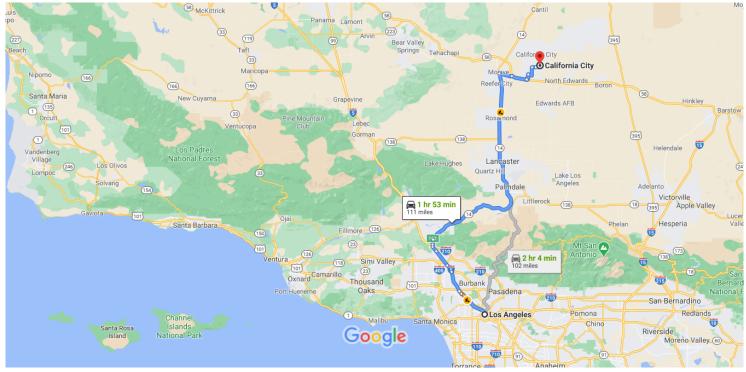

#### Continue on US-101 N. Take I-5 N and CA-14 N to Hyundai-Kia Blvd in California City

|    |                                                                                          | 1 hr 32 min (102 mi)          |
|----|------------------------------------------------------------------------------------------|-------------------------------|
| \$ | 4.                                                                                       | Merge onto US-101 N           |
|    |                                                                                          | 9.0 mi                        |
| 1  | 5.                                                                                       | Keep left to stay on US-101 N |
|    |                                                                                          | 1.1 mi                        |
| 4  | 6. Keep left to continue on CA-170 N/State R<br>N/Hollywood Fwy, follow signs for Sacram |                               |
|    |                                                                                          |                               |
|    |                                                                                          | 6.1 MI                        |

| 5 | 7. | Use any lane to merge onto I-5 N toward |
|---|----|-----------------------------------------|
|   |    | Sacramento                              |

|    |     |                                                                         | - 2.4 mi                 |
|----|-----|-------------------------------------------------------------------------|--------------------------|
| 4  | 8.  | Keep left to stay on I-5 N                                              | 2                        |
| Ŷ  | 9.  | Keep left at the fork to stay on I-5 N                                  | - 5.2 mi                 |
| r  | 10. | Use the right 3 lanes to take exit 162 for CA toward Palmdale/Lancaster | - 1.5 mi<br><b>-14 N</b> |
| t  | 11. | Continue onto CA-14 N                                                   | - 0.7 mi                 |
| ٦  | 12. | Keep left to stay on CA-14 N                                            | - 1.4 mi<br>66 1 mi      |
| L, | 13. | Turn right onto CA-58 BUS E                                             |                          |
| *  | 14. | Turn right to merge onto CA-58 E toward Ba                              |                          |
|    |     |                                                                         | - 4.5 mi                 |

### Continue on Hyundai-Kia Blvd. Take Arroyo Ave and Joshua Blvd to Beachwood Ave

|            |              | 17 mi                                                            | n (8.3 mi) |
|------------|--------------|------------------------------------------------------------------|------------|
| 4          | 15.          | Turn left onto Hyundai-Kia Blvd                                  | . ,        |
| 4          | 16.          | Turn left at the 1st cross street                                | — 289 ft   |
| <b>L</b> → | 17.          | Turn right at the 1st cross street toward Hy<br>Kia Blvd         |            |
| 4          | 18.          | Turn left at the 1st cross street onto Hyund<br>Blvd             |            |
| L,         | 19.          | Turn right                                                       | — 1.7 mi   |
| 1          | 20.          | Continue onto Arroyo Ave                                         | — 3.5 mi   |
| 1          | 21.          | Continue straight onto Joshua Blvd                               | — 1.1 mi   |
| 4          | 22.          | Turn left onto Airway Blvd                                       | — 1.0 mi   |
| L,         | 23.<br>1) [] | Turn right onto Beachwood Ave<br>Destination will be on the left | — 0.5 mi   |
|            | _            |                                                                  | — 0.2 mi   |