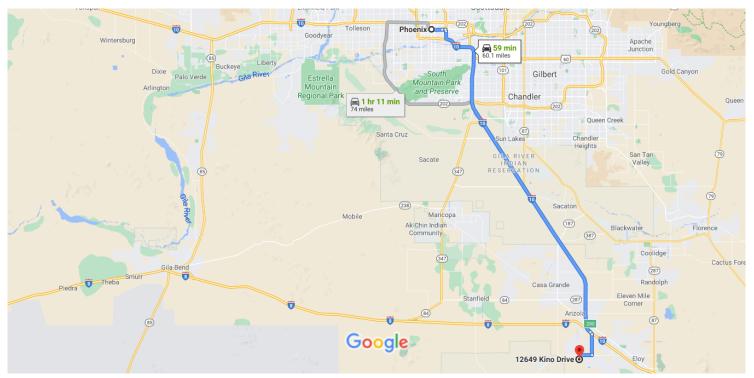

# Phoenix, AZ, USA to 12649 Kino Dr, Arizona City, AZ, Drive 60.1 miles, 59 min USA

### Phoenix

Arizona, USA

#### Get on I-10 E from W Jefferson St

|          |    | 7 min (                                          | 2.5 mi)                |
|----------|----|--------------------------------------------------|------------------------|
| 1        | 1. | Head west on W Washington St toward 1st Av       | /e                     |
| 4        | 2. | Use the left lane to turn left onto S 1st Ave    | 315 ft                 |
| 4        | 3. | Use the left 2 lanes to turn left onto W Jeffers | 397 ft<br>on <b>St</b> |
| <b>F</b> | 4  | Keep right to continue on E Jefferson St         | 1.6 mi                 |
|          |    |                                                  | 0.5 mi                 |
| ٨        | 5. | Use the right lane to take the ramp to Tucson    | 0.3 mi                 |
|          |    |                                                  |                        |

#### Follow I-10 E to Eloy. Take exit 200 from I-10 E

|   |    |                                     | 45 min (52.1 mi) |  |
|---|----|-------------------------------------|------------------|--|
| * | 6. | Merge onto I-10 E                   |                  |  |
|   |    |                                     | 51.7 mi          |  |
| 1 | 7. | Take exit 200 toward Sunland Gin Rd | d/Arizona City   |  |
|   |    |                                     | 0.4 mi           |  |

# Continue on S Sunland Gin Rd. Take W Battaglia Dr to Kino Dr in Arizona City

|          |                                                                                       | 9 min (5.4 mi) |
|----------|---------------------------------------------------------------------------------------|----------------|
| <b>L</b> | 8. Turn right onto S Sunland Gin Re                                                   | d              |
| <b>L</b> | 9. Turn right onto W Battaglia Dr                                                     | 3.1 mi         |
| 4        | 10. Turn left onto S Santa Rosa Ro                                                    |                |
| Ļ        | <ul><li>11. Turn right onto Kino Dr</li><li>Destination will be on the left</li></ul> | 0.6 mi         |
|          |                                                                                       | 377 ft         |

## 12649 Kino Dr

Arizona City, AZ 85123, USA

These directions are for planning purposes only. You may find that construction projects, traffic, weather, or other events may cause conditions to differ from the map results, and you should plan your route accordingly. You must obey all signs or notices regarding your route.