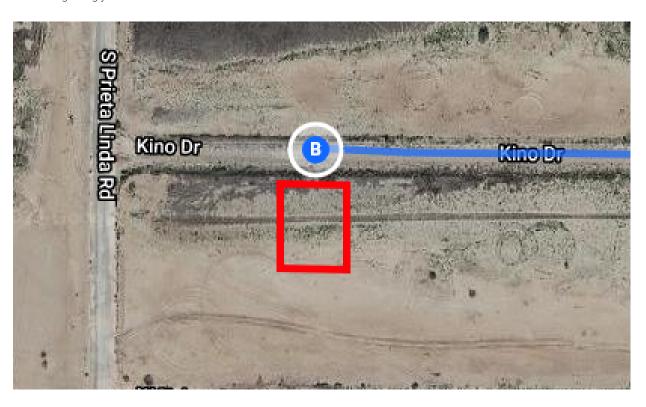

# Continue on S Sunland Gin Rd. Take W Battaglia Dr to Kino Dr in Arizona City

|          |     |                                  | — 9 min (5.5 mi) |
|----------|-----|----------------------------------|------------------|
| <b>₽</b> | 8.  | Turn right onto S Sunland Gin Rd |                  |
|          |     |                                  | 3.1 mi           |
| <b>L</b> | 9.  | Turn right onto W Battaglia Dr   |                  |
|          |     |                                  | 1.8 mi           |
| 4        | 10. | Turn left onto S Santa Rosa Rd   |                  |
|          |     |                                  | 0.6 mi           |
| <b>L</b> | 11. | Turn right onto Kino Dr          |                  |
|          | 0   | Destination will be on the left  |                  |
|          |     |                                  | 0.1 mi           |

## 12723 Kino Dr

Arizona City, AZ 85123, USA

These directions are for planning purposes only. You may find that construction projects, traffic, weather, or other events may cause conditions to differ from the map results, and you should plan your route accordingly. You must obey all signs or notices regarding your route.