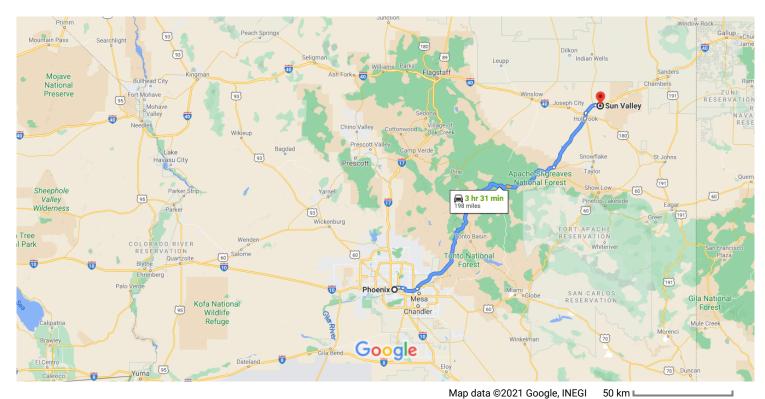

## Phoenix

Arizona, USA

|             |                                 |                                                                                            | 11 0                             |
|-------------|---------------------------------|--------------------------------------------------------------------------------------------|----------------------------------|
| 1           | 1.                              |                                                                                            | n (1.6 m<br><b>Ave</b>           |
| _           | _                               |                                                                                            | — 0.5 r                          |
| Γ           |                                 | Use the right 2 lanes to turn right onto N 7th Pass by McDonald's (on the right in 0.2 mi) | ı Ave                            |
| *           | 3.                              | Turn right to merge onto I-10 E toward Tucs                                                | — 0.8 i                          |
|             |                                 |                                                                                            | — 0.3 ı                          |
| _           |                                 | 87 N and AZ-260 E to AZ-277 N in Heber-Ove                                                 | 9                                |
| λ           | 4.                              | Merge onto I-10 E                                                                          | `                                |
| χ<br>Έ      | <ul><li>4.</li><li>5.</li></ul> |                                                                                            | — 1.9 i<br>3 <b>for</b>          |
| x<br>⊬      |                                 | Merge onto I-10 E  Use the right 3 lanes to take exit 147A-147B                            | — 1.91<br>B <b>for</b><br>— 0.91 |
| ^<br>^<br>^ | 5.                              | Merge onto I-10 E  Use the right 3 lanes to take exit 147A-147B  AZ-202 Loop E             | — 1.9 ı                          |

| r        | 8.   | Take exit 13 toward AZ-87 N                                                                        |              |
|----------|------|----------------------------------------------------------------------------------------------------|--------------|
| 4        | 9.   | Use the left 2 lanes to turn left onto AZ-87 N Pass by Dairy Queen (Treat) (on the right in 73.1 m | 0.4 mi<br>i) |
| Ļ        | 10.  |                                                                                                    | 73.5 mi      |
| Take     | AZ-3 | 377 N to AZ-77 N in Holbrook                                                                       | 52.9 mi      |
|          |      | 39 min (4                                                                                          | 0.7 mi)      |
| 4        | 11.  | Turn left onto AZ-277 N                                                                            |              |
|          |      |                                                                                                    | 6.8 mi       |
| ٦        | 12.  | Turn left onto AZ-377 N                                                                            |              |
|          |      |                                                                                                    | 33.9 mi      |
|          |      | 2-77 N and I-40 E to Sun Valley Rd in Sun Valle<br>294 from I-40 E                                 | y.           |
| _        | 10   | 12 min (1                                                                                          | 0.8 mi)      |
| ٦        | 13.  | Turn left onto AZ-77 N Pass by Wells Fargo Bank (on the right in 2.4 mi)                           |              |
| *        | 14.  | Turn right onto the ramp to Albuquerque/Kea                                                        |              |
| *        | 15.  | Merge onto I-40 E                                                                                  | 0.5 mi       |
| n        | 10.  | Weige office ( 40 E                                                                                | 6.9 mi       |
| 7        | 16.  | Take exit 294 for Sun Valley Rd                                                                    | 0.5 1111     |
|          |      |                                                                                                    | 0.3 mi       |
| Take     | Ram  | ada Rd to Surrey Rd                                                                                |              |
|          |      | •                                                                                                  | (3.3 mi)     |
| <b>L</b> | 17.  | Turn right onto Sun Valley Rd                                                                      | ·            |
| 4        | 18.  | Turn left onto Ramada Rd                                                                           | 0.2 mi       |
| <b>F</b> | 19.  | Turn right onto S 24th St                                                                          | 1.6 mi       |
| r        | 17.  | rum ngint onto 3 24til 3t                                                                          | 0.2 mi       |
| 4        | 20.  | Turn left at the 2nd cross street onto Surrey Destination will be on the left                      |              |
|          | _    |                                                                                                    | 1.3 mi       |
|          |      |                                                                                                    |              |